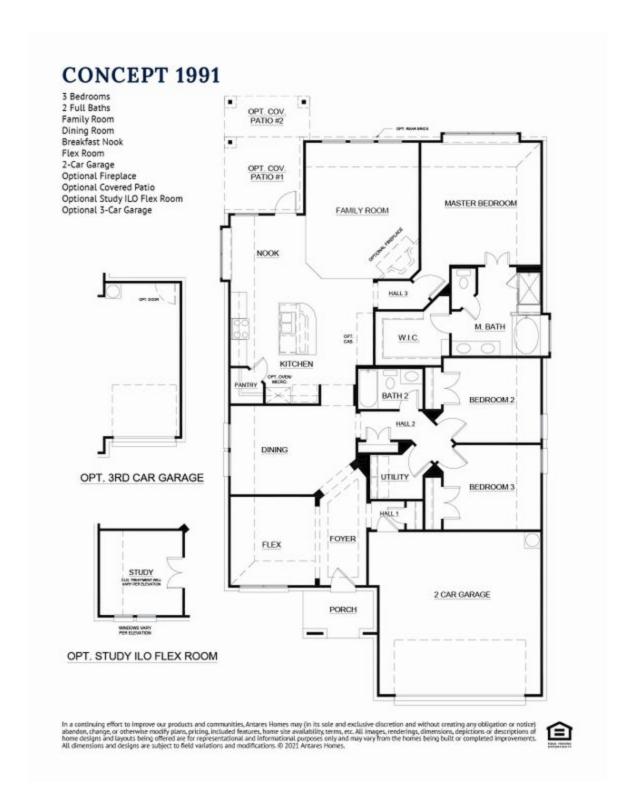

## 1841 Abelia Lane

Weatherford, TX 76086

3 🖭

2.0

2,011

2 🚓

Perfect for families or those who like to host guests, this single-level open-concept floor plan boasts large entertaining areas while ensuring parents enjoy privacy with a secluded master retreat. Step inside from the covered front porch and the foyer with boxed ceilings welcomes you into your home. Just off the foyer is the private study with double glass doors, an ideal space for those needing to work from home or a quiet place to enjoy hobbies. Just passed the study is the formal dining room, an open space to host dinner parties or enjoy everyday family mealtime. Continue the open-concept kitchen, a space designed to be the hub of the home. With ample storage and counter space, stainless steel appliances, a curved island, a walk-in corner pantry, and granite countertops. The kitchen opens to a breakfast nook with a built-in window seat, a sunny space to enjoy early morning coffee, or additional seating. The breakfast nook also provides direct access to the covered patio, an ideal space for enjoying your home outdoors. Open to the kitchen and breakfast nook is the spacious family room, an area designed to bring friends and family together. The exclusive master suite is set back from the family room. Enjoy a large room with vaulted ceilings and a built-in window seat. The adjoined master bathroom is complete with a dual sink vanity, a separate walk-in shower with a seat, a large garden tub, and a spacious walk-in closet. Two additional bedrooms are housed in their own wing, making them perfect for kids or guests. Both bedrooms have easy access to a full bathroom, as well as a full-sized utility room, making it easy to keep your home tidy. For convenience, direct access to the two-car garage is located at the front of the home.