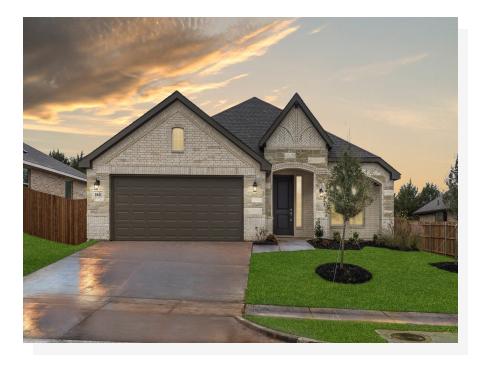

## 1841 Abelia Lane

Weatherford, TX 76086

3 🖭

2.0

2,011

2 🚓

Perfect for families or those who like to host guests, this single-level open-concept floor plan boasts large entertaining areas while ensuring parents enjoy privacy with a secluded master retreat. Step inside from the covered front porch and the foyer with boxed ceilings welcomes you into your home. Just off the foyer is the private study with double glass doors, an ideal space for those needing to work from home or a quiet place to enjoy hobbies. Just passed the study is the formal dining room, an open space to host dinner parties or enjoy everyday family mealtime. Continue the open-concept kitchen, a space designed to be the hub of the home. With ample storage and counter space, stainless steel appliances, a curved island, a walk-in corner pantry, and granite countertops. The kitchen opens to a breakfast nook with a built-in window seat, a sunny space to enjoy early morning coffee, or additional seating. The breakfast nook also provides direct access to the covered patio, an ideal space for enjoying your home outdoors. Open to the kitchen and breakfast nook is the spacious family room, an area designed to bring friends and family together. The exclusive master suite is set back from the family room. Enjoy a large room with vaulted ceilings and a built-in window seat. The adjoined master bathroom is complete with a dual sink vanity, a separate walk-in shower with a seat, a large garden tub, and a spacious walk-in closet. Two additional bedrooms are housed in their own wing, making them perfect for kids or guests. Both bedrooms have easy access to a full bathroom, as well as a full-sized utility room, making it easy to keep your home tidy. For convenience, direct access to the two-car garage is located at the front of the home.