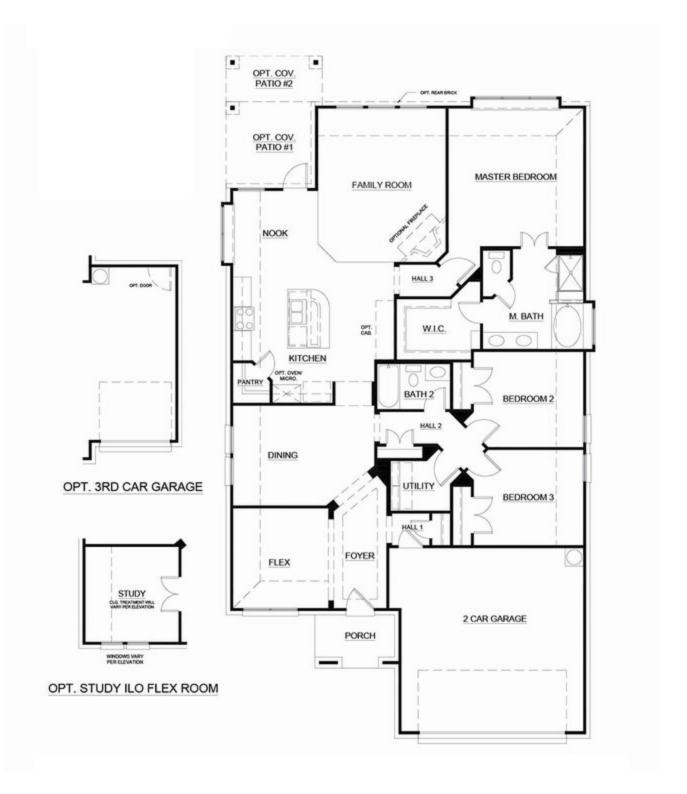

## 1841 Abelia Lane

Weatherford, TX 76086

3 🖭

2.0

2,011

2 🚓

Perfect for families or those who like to host guests, this single-level open-concept floor plan boasts large entertaining areas while ensuring parents enjoy privacy with a secluded master retreat. Step inside from the covered front porch and the foyer with boxed ceilings welcomes you into your home. Just off the foyer is the private study with double glass doors, an ideal space for those needing to work from home or a quiet place to enjoy hobbies. Just passed the study is the formal dining room, an open space to host dinner parties or enjoy everyday family mealtime. Continue the open-concept kitchen, a space designed to be the hub of the home. With ample storage and counter space, stainless steel appliances, a curved island, a walk-in corner pantry, and granite countertops. The kitchen opens to a breakfast nook with a built-in window seat, a sunny space to enjoy early morning coffee, or additional seating. The breakfast nook also provides direct access to the covered patio, an ideal space for enjoying your home outdoors. Open to the kitchen and breakfast nook is the spacious family room, an area designed to bring friends and family together. The exclusive master suite is set back from the family room. Enjoy a large room with vaulted ceilings and a built-in window seat. The adjoined master bathroom is complete with a dual sink vanity, a separate walk-in shower with a seat, a large garden tub, and a spacious walk-in closet. Two additional bedrooms are housed in their own wing, making them perfect for kids or guests. Both bedrooms have easy access to a full bathroom, as well as a full-sized utility room, making it easy to keep your home tidy. For convenience, direct access to the two-car garage is located at the front of the home.