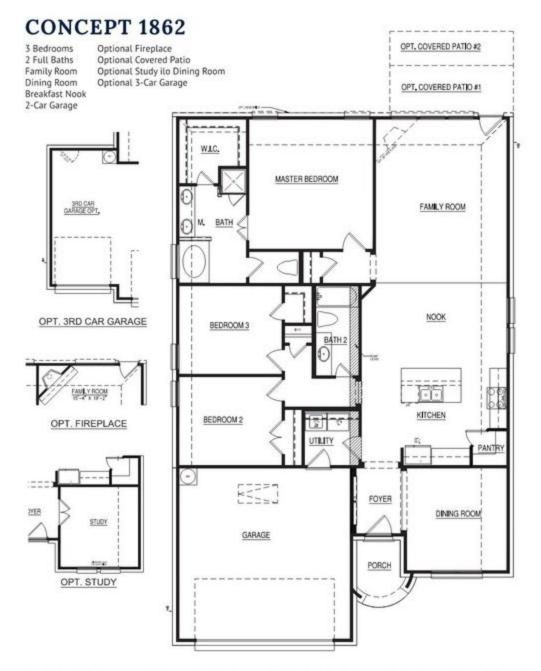

## 725 Nandina Road

Weatherford, TX 76086

3 <u>₽</u> 2.0 <u>₽</u> 1,862 <u>∎</u> 2 <del>€</del>∂

Wood flooring greets your guests from the foyer through the kitchen, nook, and family room. The private study just off the foyer with double doors and plush carpeting is an ideal space for a quiet place to read or get some work done. Continue to the open-concept kitchen, a space designed to be the hub of the home. With ample storage and counter space, stainless steel appliances, a large island, a huge corner walk-in pantry, beautiful wood cabinets, and granite countertops, keeping everyone connected is made easy. Open to the kitchen and breakfast nook, with two bright windows, is the spacious family room, an area designed to bring friends and family together. The family room provides direct access to the rear-covered patio. The master suite is nestled beside the family room. The master bath is spacious featuring a dual sink vanity and a separate tub and shower. Adjoining the master bath is the master closet with plenty of space. Two additional bedrooms are housed in their own wing, making them perfect for kids or guests. Both bedrooms have easy access to a full bathroom and linen closets. The two-car garage is located at the front of the home through the full-sized utility room.