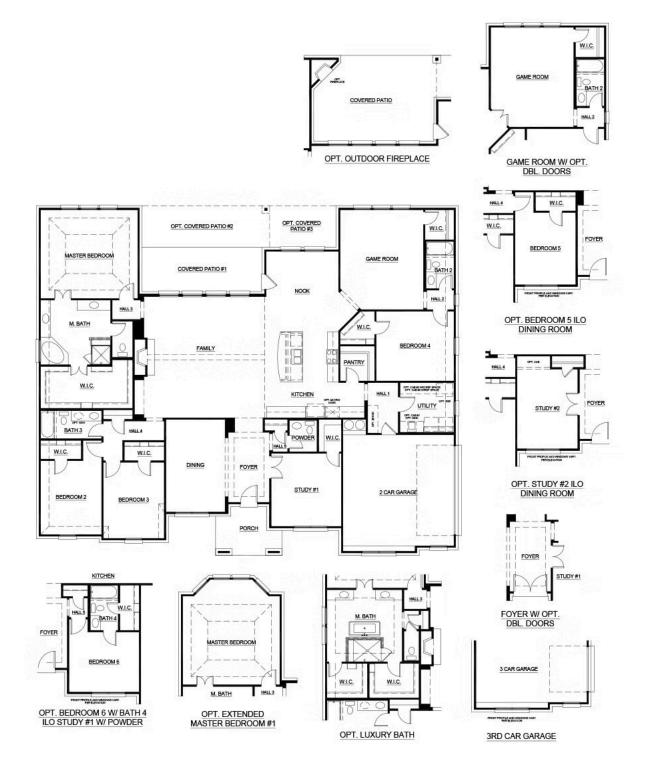

The layout of the design feels spacious, welcoming and filled with the perfect amount of natural light. The open-concept living spaces connect seamlessly with the outdoor entertaining areas, and all the bedrooms are generous in size.

The gourmet kitchen will have all you need to prepare delicious meals including sweeping countertops, ample stylish cabinetry, quality appliances and a walk-in pantry. This kitchen area opens to the grand family room with a fireplace that has plenty of space to entertain guests, or you can step outside to dine alfresco on the expansive covered patio.

Expanding the impressive layout of the plan further is the separate dining room, the large games room with a walk-in closet and ensuite, and the study with a walk-in closet.

There is a luxurious master suite with a master bath, a water closet and a walk-through closet also on offer, as well as three more bedrooms with walk-in closets, a full bath and a utility room.

The new owners will have the choice of optional extras which include an outdoor fireplace on the patio, as well as the option of converting the dining room into either a fifth bedroom, ideal for larger families, or an additional study that could be ideal for couples who both work from home.