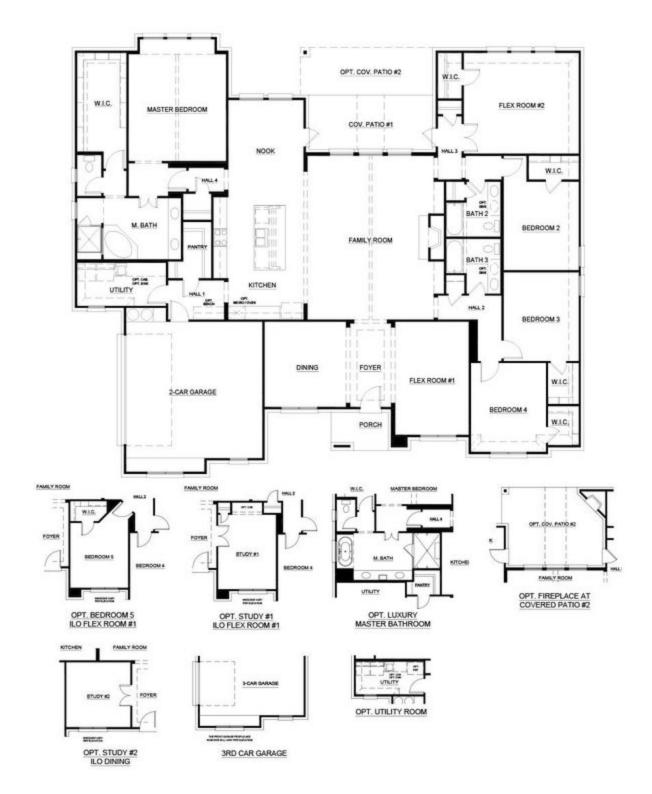

## Paloma Ranch

4 🖳

3.5

3,441 Sq Ft 🖳

2 🚓

Designed to delight around every turn, this remarkable residence promises luxury, elegance, and grandeur for its lucky new owners. The spacious layout has been crafted with a room for every mood and occasion plus there are a host of optional upgrades on offer.

From the covered porch, you are drawn into the light-filled entry with an open flex room to one side and a formal dining room on the other.

The large family room is warmed by a cozy fireplace and there's a wall of windows that draw in soft natural light. For the eager cook, the kitchen will be a culinary haven with an island, a walk-in pantry, quality appliances and an optional microwave/oven and there's a sunny breakfast nook for relaxed meals.

Outside, you can take your pick from two covered patio sizes and there's the option to add an outdoor fireplace for those cool winter nights.

A second larger flex room, with a walk-in closet, is located at the rear of the floorplan and there are also four good-size bedrooms and three bathrooms as standard. Your master has a huge walk-in closet and a master bath or you might look to upgrade to a luxury master bath with an expansive double vanity, a garden tub and a walk-in shower.

All the secondary bedrooms have walk-in closets and easy access to the two full baths plus you could add a fifth bedroom in lieu of flex room one. Alternatively, a study could be added and there's even the option to upgrade the utility room and the garage by adding space for three vehicles.