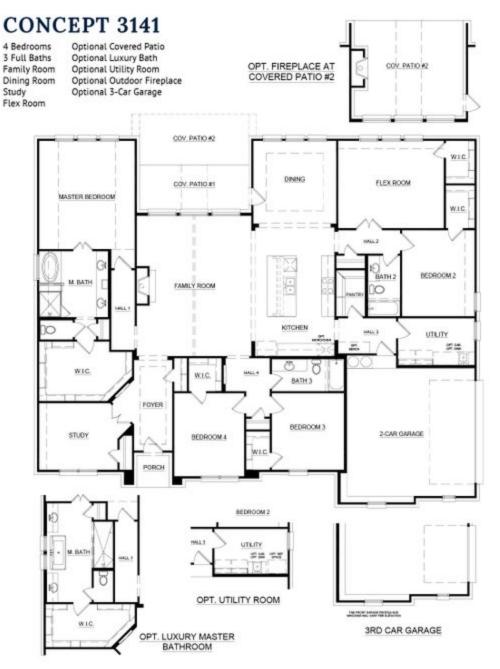

## 15298 South County Line Road

New Fairview, TX 76247

4 🖳 3.0 🖭 3,165 🖫 3 😓

This brand new 4 bedroom with tile flooring home, that flows through to the family room, kitchen, and nook area is the kind of luxurious lifestyle most people can only dream of. Walk through the foyer to the study, separated by French doors, or continue to the open-concept common areas. This home is centered around the large family room with a wall of windows that draws in an abundance of natural light. With a stone-to-ceiling fireplace, create a cozy and welcoming atmosphere to welcome friends and family.

Whether you love to cook or simply cook out of routine, you will enjoy this designer kitchen. It features gorgeous countertops, a sizeable walk-in pantry, ample cabinet space, a large island with room for seating, and stainless-steel appliances.

You can have delicious meals with loved ones in the dining room with a beautiful, boxed ceiling or step out to the rear covered patio for the ultimate outdoor living experience. For more possibilities, the large flex room with a walk-in closet can be transformed into a space that fits your life.

Ensuring privacy, the master bedroom is separated from the secondary bedrooms and boasts a huge walk-in closet and a tray ceiling. The master bath includes an extra touch of elegance, with the luxury bath featuring an oversized walk-in shower, dual vanities, and a free-standing tub.

Three additional bedrooms have easy access to two full baths and offer generous walk-in closets. The large utility room includes a cabinet and sink and has easy access to the three-car garage.

In a continuing effort to improve our products and communities, Antares Homes may (in its sole and exclusive discretion and without creating any obligation or notice) abandon, change, or otherwise modify plans, pricing, included features, home site availability, terms, etc. All images, renderings, dimensions, depictions or descriptions of home designs and layouts being offered are for representational and informational guoposes only and may viry from the homes being built or completed improvements. All dimensions and designs are subject to field variations and modifications. © 2021 Antares Homes.