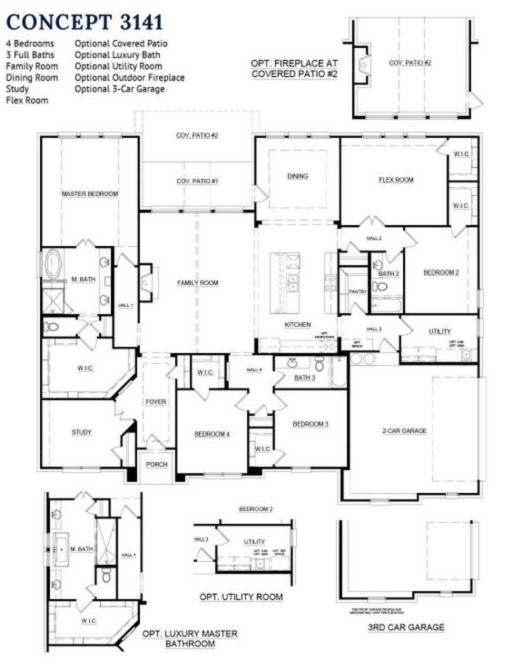

## 15116 South County Line Road

New Fairview, TX 76247

4 🖭

3.0

3,141

3 🚓

Proof that you really can have it all, this stunning 4-bedroom home offers room for everyone to spread out and relax, along with gorgeous entertaining spaces where you can gather with loved ones.

Walk through the foyer to the study, separated by French doors, or continue to the open-concept common areas. This home is centered around the large family room with a wall of windows that draws in an abundance of natural light. With a stone-to-ceiling fireplace, create a cozy and welcoming atmosphere to welcome friends and family.

Whether you're a passionate cook or love hosting guests, you're sure to appreciate the impressive kitchen with an island, quartz countertops, white cabinets, and stainless steel appliances. The covered patio welcomes your family and friends to your outdoor space and on those cold winter nights turn the outdoor fireplace on and get cozy while drinking some warm hot chocolate.

The owner's suite ensures utter privacy for this luxurious retreat. You will be treated to a grand walk-in closet that is more akin to a dressing room and a beautiful ensuite with a freestanding tub, a walk-in shower, and double vanities for that ultimate spa-inspired feel.

There are three secondary bedrooms, all with walk-in closets and easy access to full baths. The large flex room with a walk-in closet can be transformed into a space for a home gym or even a kid's play area. Completing this impressive home is a cabinet and a sink in the utility room, and a three-car garage for additional vehicle storage.