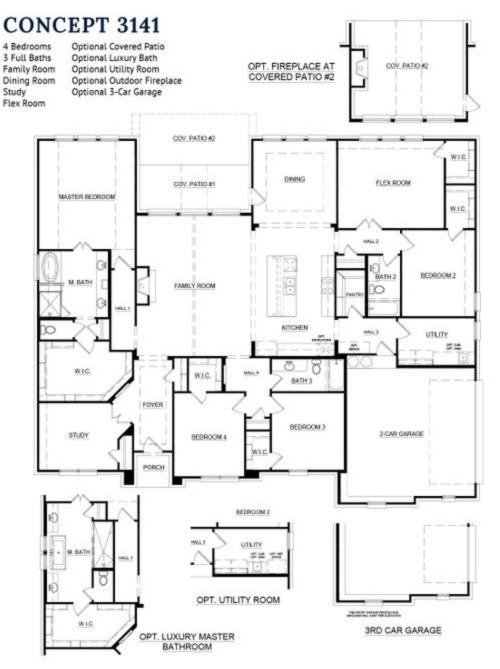

## 14804 South County Line Road

New Fairview, TX 76247

4 ≌ 3.0 ⊵ 3,165 ≞ 3 ⇔

This brand new 4 bedroom with beautiful wood flooring home, that flows through to the family room, kitchen, and nook area is the kind of luxurious lifestyle most people can only dream of. Walk through the foyer to the study, separated by French doors, or continue to the open-concept common areas.

This home is centered around the large family room with a wall of windows that draws in an abundance of natural light. With a stone-toceiling fireplace, create a cozy and welcoming atmosphere to welcome friends and family. Whether you love to cook or simply cook out of routine, you will enjoy this designer kitchen. It features gorgeous quartz countertops, a sizeable walk-in pantry, ample cabinet space, a large island with room for seating, and stainless-steel appliances.

Ensuring privacy, the master bedroom is separated from the secondary bedrooms and boasts a huge walk-in closet and a tray ceiling. The master bath includes an extra touch of elegance, with the luxury bath featuring an oversized walk-in shower, dual vanities, and a free-standing tub.

Three additional bedrooms have easy access to two full baths and offer generous walk-in closets. The large utility room includes a cabinet and sink and has easy access to the three-car garage.

In a continuing effort to improve our products and communities, Antares Homes may (in its sole and exclusive discretion and without creating any obligation or notice) abandon, change, or otherwise modify plans, pricing, included features, home site availability, terms, etc. All images, renderings, dimensions, depictions or descriptions of home designs and layouts being offered are for representational and informational guoposes only and may viry from the homes being built or completed improvements. All dimensions and designs are subject to field variations and modifications. © 2021 Antares Homes.