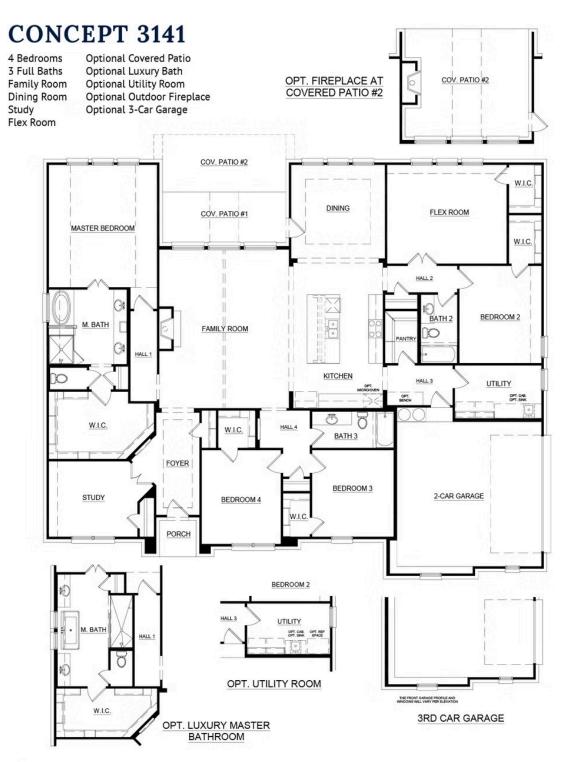

## 14804 South County Line Road

New Fairview, TX 76247

4 🖳 3.0 🖳 3,165 🖫 3 🚓

This brand new 4 bedroom with beautiful wood flooring home, that flows through to the family room, kitchen, and nook area is the kind of luxurious lifestyle most people can only dream of. Walk through the foyer to the study, separated by French doors, or continue to the open-concept common areas.

This home is centered around the large family room with a wall of windows that draws in an abundance of natural light. With a stone-toceiling fireplace, create a cozy and welcoming atmosphere to welcome friends and family. Whether you love to cook or simply cook out of routine, you will enjoy this designer kitchen. It features gorgeous quartz countertops, a sizeable walk-in pantry, ample cabinet space, a large island with room for seating, and stainless-steel appliances.

Ensuring privacy, the master bedroom is separated from the secondary bedrooms and boasts a huge walk-in closet and a tray ceiling. The master bath includes an extra touch of elegance, with the luxury bath featuring an oversized walk-in shower, dual vanities, and a free-standing tub.

Three additional bedrooms have easy access to two full baths and offer generous walk-in closets. The large utility room includes a cabinet and sink and has easy access to the three-car garage.

In a continuing effort to improve our products and communities, Antares Homes may (in its sole and exclusive discretion and without creating any obligation or notice) abandon, change, or otherwise modify plans, pricing, included features, home site availability, terms, etc. All images, renderings, dimensions, depictions or descriptions of home designs and layouts being offered are for representational and informational purposes only and may vary from the homes being built or completed improvements. All dimensions and designs are subject to field variations and modifications. © 2021 Antares Homes.