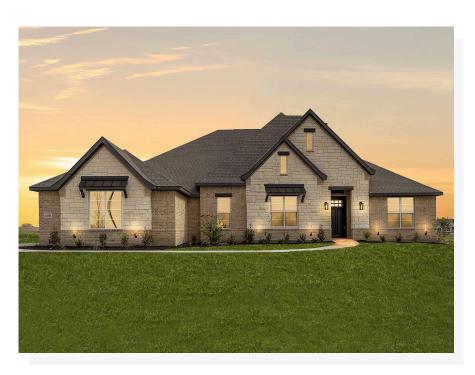

## 14804 South County Line Road

New Fairview, TX 76247

4 🖳 3.0 🖳 3,165 🖫 3 🚓

This brand new 4 bedroom with beautiful wood flooring home, that flows through to the family room, kitchen, and nook area is the kind of luxurious lifestyle most people can only dream of. Walk through the foyer to the study, separated by French doors, or continue to the open-concept common areas.

This home is centered around the large family room with a wall of windows that draws in an abundance of natural light. With a stone-toceiling fireplace, create a cozy and welcoming atmosphere to welcome friends and family. Whether you love to cook or simply cook out of routine, you will enjoy this designer kitchen. It features gorgeous quartz countertops, a sizeable walk-in pantry, ample cabinet space, a large island with room for seating, and stainless-steel appliances.

Ensuring privacy, the master bedroom is separated from the secondary bedrooms and boasts a huge walk-in closet and a tray ceiling. The master bath includes an extra touch of elegance, with the luxury bath featuring an oversized walk-in shower, dual vanities, and a free-standing tub.

Three additional bedrooms have easy access to two full baths and offer generous walk-in closets. The large utility room includes a cabinet and sink and has easy access to the three-car garage.

In a continuing effort to improve our products and communities, Antares Homes may (in its sole and exclusive discretion and without creating any obligation or notice) abandon, change, or otherwise modify plans, pricing, included features, home site availability, terms, etc. All images, renderings, dimensions, depictions or descriptions of home designs and layouts being offered are for representational and informational purposes only and may vary from the homes being built or completed improvements. All dimensions and designs are subject to field variations and modifications. © 2021 Antares Homes.