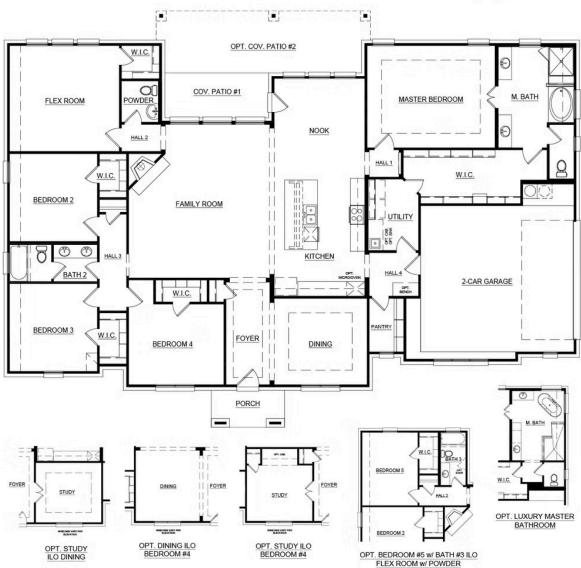

## 15142 South County Line Road

New Fairview, TX 76247

4 🖭

2.5

2,935

3 🚓

As you approach the home, the inviting covered front porch greets you and leads you to the bright and airy foyer. Upon entering, you'll notice a formal study conveniently situated near the entrance, complete with elegant double doors. The expansive open-concept design of the home provides ample space for day-to-day living and entertaining.

A tile-to-ceiling, wood-burning fireplace adds extra comfort, plus there is an abundance of oversized windows that frame views over the yard and draw in warm natural light.

The family's cook will surely be delighted with the remarkable kitchen that boasts an island, stainless steel appliances, a vast walk-in pantry, and exquisite cabinets. Additionally, the breakfast nook adjacent to it opens up to a covered backyard patio, serving as an ideal spot for creating unforgettable memories with loved ones.

The owner's suite ensures utter privacy for this luxurious retreat. You will be treated to a grand walk-in closet that is more akin to a dressing room and a beautiful ensuite with a freestanding tub, a walk-in shower, and double vanities for that ultimate spa-inspired feel.

The home comes equipped with three secondary bedrooms, each featuring walk-in closets and convenient access to a full bathroom. Adjacent to the bedrooms lies a versatile flex room, situated conveniently next to a powder room. The flex room can be used as a workout space or transformed into a play area, allowing for endless possibilities to fuel your children's imaginations.

Completing this impressive home is a cabinet and a sink in the utility room, and a three-car garage for additional vehicle storage.

## **CONCEPT 2915**

4 Bedrooms 2 Full Baths Powder Bath Family Room Dining Room Nook Flex Room Optional Luxury Bath
Optional Bedroom 5 and 3rd Bath
ILO Flex Room

Optional Study ILO Dining Room Optional Study ILO Bedroom 4 Optional Dining ILO Bedroom 4 Optional Covered Patio Optional 3-Car Garage