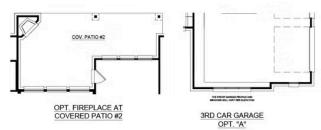

## **CONCEPT 2915**

4 Bedrooms 2 Full Baths Powder Bath Family Room Dining Room Nook Flex Room Optional Luxury Bath
Optional Bedroom 5 and 3rd Bath
ILO Flex Room

Optional Study ILO Dining Room Optional Study ILO Bedroom 4 Optional Dining ILO Bedroom 4 Optional Covered Patio Optional 3-Car Garage