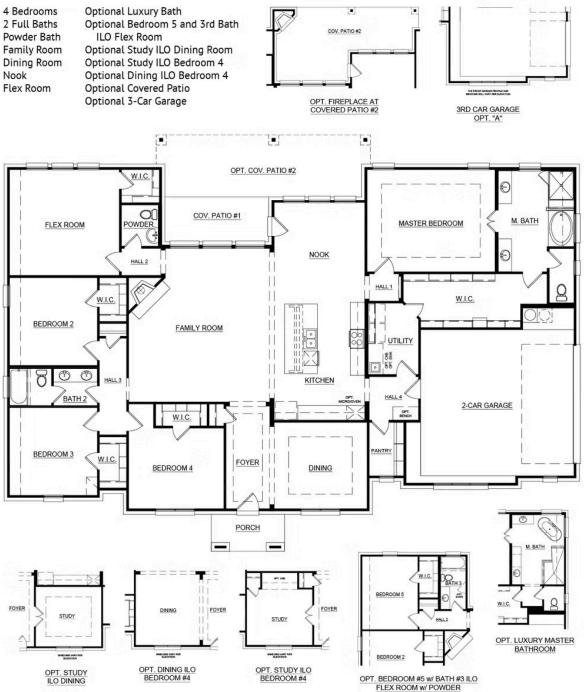

## 15142 South County Line Road

New Fairview, TX 76247

4 <u>⋒</u> 2.5 <u>⊩</u> 2,935 <u>∎</u> 3 ⇔

As you approach the home, the inviting covered front porch greets you and leads you to the bright and airy foyer. Upon entering, you'll notice a formal study conveniently situated near the entrance, complete with elegant double doors. The expansive open-concept design of the home provides ample space for day-to-day living and entertaining.

A tile-to-ceiling, wood-burning fireplace adds extra comfort, plus there is an abundance of oversized windows that frame views over the yard and draw in warm natural light.

The family's cook will surely be delighted with the remarkable kitchen that boasts an island, stainless steel appliances, a vast walk-in pantry, and exquisite cabinets. Additionally, the breakfast nook adjacent to it opens up to a covered backyard patio, serving as an ideal spot for creating unforgettable memories with loved ones.

The owner's suite ensures utter privacy for this luxurious retreat. You will be treated to a grand walk-in closet that is more akin to a dressing room and a beautiful ensuite with a freestanding tub, a walk-in shower, and double vanities for that ultimate spa-inspired feel.

The home comes equipped with three secondary bedrooms, each featuring walk-in closets and convenient access to a full bathroom. Adjacent to the bedrooms lies a versatile flex room, situated conveniently next to a powder room. The flex room can be used as a workout space or transformed into a play area, allowing for endless possibilities to fuel your children's imaginations.

Completing this impressive home is a cabinet and a sink in the utility room, and a three-car garage for additional vehicle storage.

In a continuing effort to improve our products and communities, Antares Homes may (in its sole and exclusive discretion and without creating any obligation or notice) abandon, change, or otherwise modify plans, pricing, included features, home site availability, terms, etc. All images, renderings, dimensions, depictions or descriptions of home designs and layouts being offered are for representational and informational purposes only and may vary from the homes being built or completed improvements. All dimensions and designs are subject to field variations and modifications.  $\odot$  2021 Antares Homes.