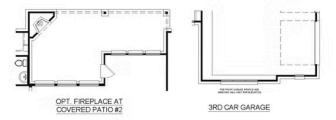

## **CONCEPT 2915**

4 Bedrooms 2 Full Baths Powder Bath Family Room Dining Room Nook Flex Room

Optional Luxury Bath Optional Bedroom 5 and 3rd Bath

ILO Flex Room
Optional Study ILO Dining Room
Optional Study ILO Bedroom 4
Optional Dining ILO Bedroom 4
Optional Covered Patio
Optional 3-Car Garage