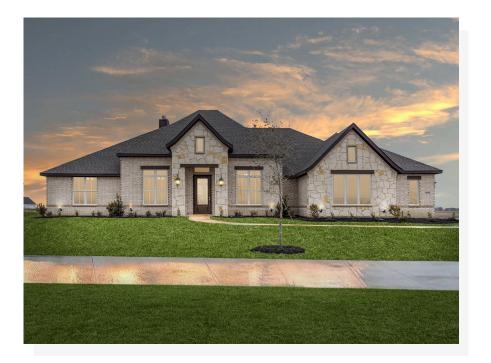

## 15038 South County Line Road

New Fairview, TX 76247

5 🖭

3.0

2,915

3 🚓

This stunning home offers room for everyone to spread out and relax, along with gorgeous entertaining spaces where you can gather with loved ones.

The covered front porch welcomes you to the home. A formal study is set just off the entry with double doors, where you could comfortably work from home. Day-to-day life is sure to revolve around the spacious, light-filled, open-concept, and tile flooring family room, kitchen, and breakfast nook. A stone-to-ceiling fireplace adds extra comfort, plus there is an abundance of oversized windows that frame views over the yard and draw in warm natural light.