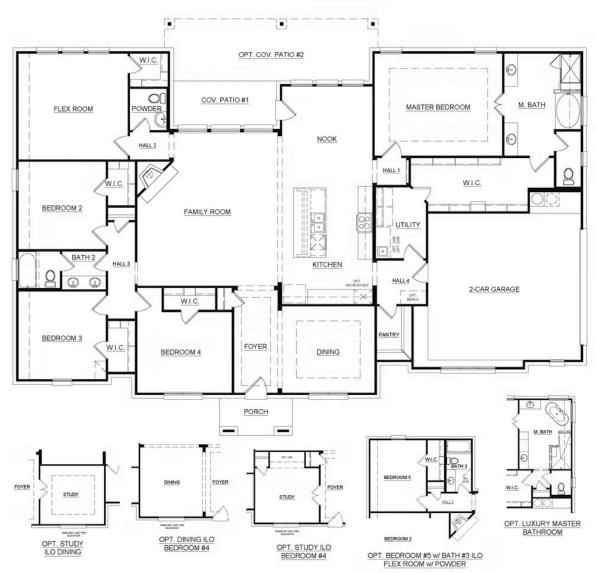

The covered front porch welcomes you to the home. A formal study is set just off the entry with double doors, where you could comfortably work from home. Day-to-day life is sure to revolve around the spacious, light-filled, open-concept, and tile flooring family room, kitchen, and breakfast nook. A stone-to-ceiling fireplace adds extra comfort, plus there is an abundance of oversized windows that frame views over the yard and draw in warm natural light.

The cook in the family will appreciate the impressive kitchen with an island, stainless steel appliances, and white cabinets. The covered patio is a great place to gather and the outdoor fireplace is perfect for those cold winter nights.

The owner's suite ensures utter privacy for this luxurious retreat. You will be treated to a grand walk-in closet that is more akin to a dressing room and a beautiful ensuite with a freestanding tub, a walk-in shower, and double vanities for that ultimate spa-inspired feel.

As standard, there are four secondary bedrooms, all with walk-in closets and easy access to a full bath. Completing this impressive home is a cabinet and a sink in the utility room, and a three-car garage for additional vehicle storage.

## **CONCEPT 2915**

4 Bedrooms 2 Full Baths Powder Bath Family Room Dining Room Nook Flex Room

Optional Luxury Bath Optional Bedroom 5 and 3rd Bath

ILO Flex Room
Optional Study ILO Dining Room
Optional Study ILO Bedroom 4
Optional Dining ILO Bedroom 4
Optional Covered Patio
Optional 3-Car Garage