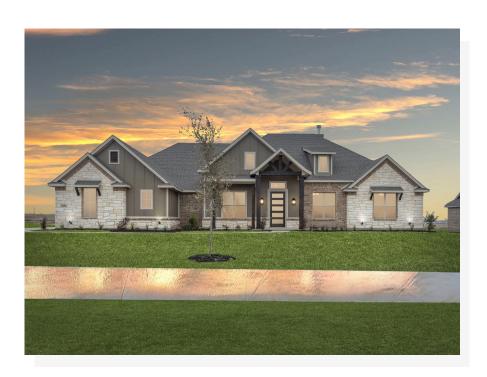

## 14856 South County Line Road

New Fairview, TX 76247

5 🖳 3.0 📇 2,935 🖫 3 🚓

Proof that you really can have it all, this stunning 5-bedroom home offers room for everyone to spread out and relax, along with gorgeous entertaining spaces where you can gather with loved ones.

The covered front porch welcomes you to the home. A formal study is set just off the entry with double doors, where you could comfortably work from home. Day-to-day life is sure to revolve around the spacious, light-filled, open-concept, and wood flooring family room, kitchen, and breakfast nook. A tile-to-ceiling fireplace adds extra comfort, plus there is an abundance of oversized windows that frame views over the yard and draw in warm natural light.