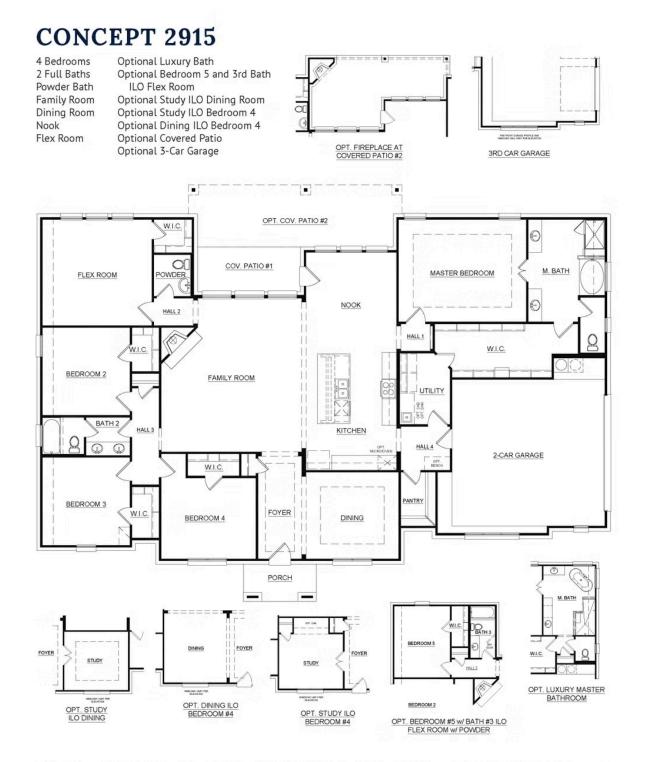

The covered front porch welcomes you to the home. A formal study is set just off the entry with double doors, where you could comfortably work from home. Day-to-day life is sure to revolve around the spacious, light-filled, open-concept, and wood flooring family room, kitchen, and breakfast nook. A tile-to-ceiling fireplace adds extra comfort, plus there is an abundance of oversized windows that frame views over the yard and draw in warm natural light.

The cook in the family will appreciate the impressive kitchen with an island, stainless steel appliances, granite countertop, and white cabinets. The covered patio welcomes your family and friends to your outdoor space where new memories are made.

The owner's suite ensures utter privacy for this luxurious retreat. You will be treated to a grand walk-in closet that is more akin to a dressing room and a beautiful ensuite with a freestanding tub, a walk-in shower, and double vanities for that ultimate spa-inspired feel.

As standard, there are four secondary bedrooms, all with walk-in closets and easy access to a full bath. Completing this impressive home is a cabinet and a sink in the utility room, and a three-car garage for additional vehicle storage.