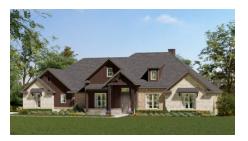

A covered porch welcomes you to the foyer from the exterior featuring one of six elevations, three that include beautiful stone details.

The formal dining room with a boxed ceiling is set just off the entry. If you would prefer, you can convert this space into a study with French doors or move the formal dining room to the opposite side of the entry, replacing bedroom four.

## **6 Elevations Available**

2915 A 2915 A with Stone 2915 B

2915 B with Stone 2915 C 2915 C with Stone