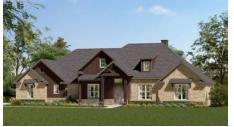

A covered porch welcomes you to the foyer from the exterior featuring one of six elevations, three that include beautiful stone details.

The formal dining room with a boxed ceiling is set just off the entry. If you would prefer, you can convert this space into a study with French doors or move the formal dining room to the opposite side of the entry, replacing bedroom four.

## **6 Elevations Available**

2915 A 2915 A with Stone 2915 B

2915 B with Stone 2915 C 2915 C with Stone