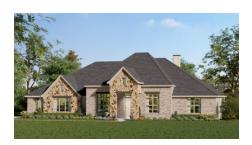

A covered porch welcomes you to the foyer from the exterior featuring one of six elevations, three that include beautiful stone details.

The formal dining room with a boxed ceiling is set just off the entry. If you would prefer, you can convert this space into a study with French doors or move the formal dining room to the opposite side of the entry, replacing bedroom four.

## **6 Elevations Available**

2915 A 2915 A with Stone 2915 B

2915 B with Stone 2915 C 2915 C with Stone