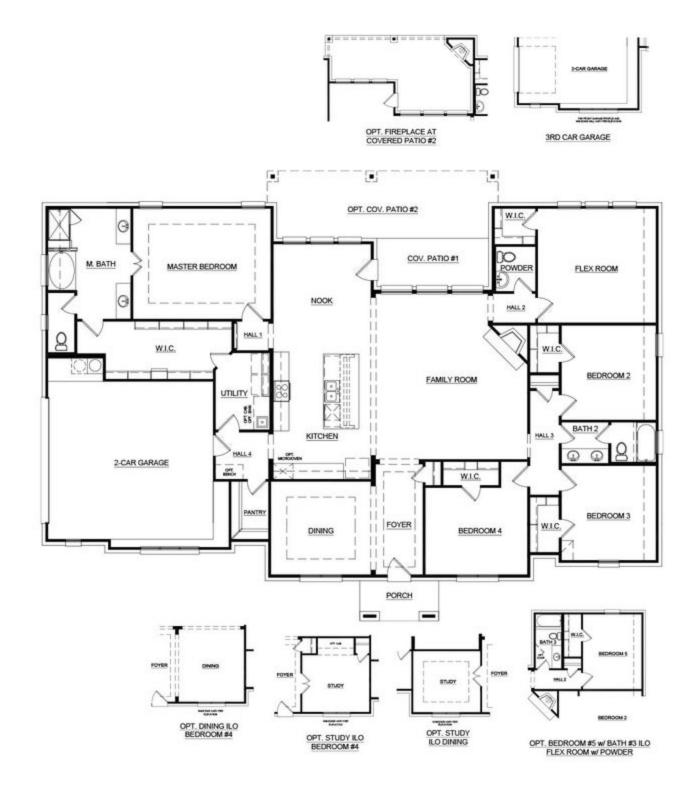

## Paloma Ranch

4 🗠

2.5

2,915 Sq Ft 🖳

2 🚓

This stunning home offers room for everyone to spread out and relax along with gorgeous entertaining spaces where you can gather with loved ones. There are numerous options ensuring you can transform this home to fit your lifestyle.

A covered porch welcomes you to the foyer from the exterior featuring one of six elevations, three that include beautiful stone details.

The formal dining room with a boxed ceiling is set just off the entry. If you would prefer, you can convert this space into a study with French doors or move the formal dining room to the opposite side of the entry, replacing bedroom four.

Day-to-day life is sure to revolve around the spacious, light-filled, and open-concept family room, kitchen, and breakfast nook. A corner fireplace adds comfort in addition to the wall of windows that frame views over the backyard and draw in warm natural light.

Whether you're a passionate cook or simply prepare meals as part of your routine, you'll enjoy the designer kitchen with granite countertops, an island with room for seating, stainless steel appliances, and ample counter and cabinet space. Access to the optional rear covered patio is through the breakfast nook.

The master suite boasts an enormous walk-in closet that opens to the utility room. Separated by double doors, the master bath features dual vanities, a separate shower with a seat, and a garden tub or you could opt for the luxury bath offering a freestanding tub and a larger walk-in shower.

Three additional bedrooms have walk-in closets and easy access to a full bath with a double vanity and a linen closet. The flex room also offers a walk-in closet and can be transformed into a fifth bedroom which offers space to upgrade the powder room into a third bathroom.

Completing this impressive home is the large utility room with the option to add cabinets with a sink. A two-car garage could be changed to a three-car garage for additional vehicle storage.