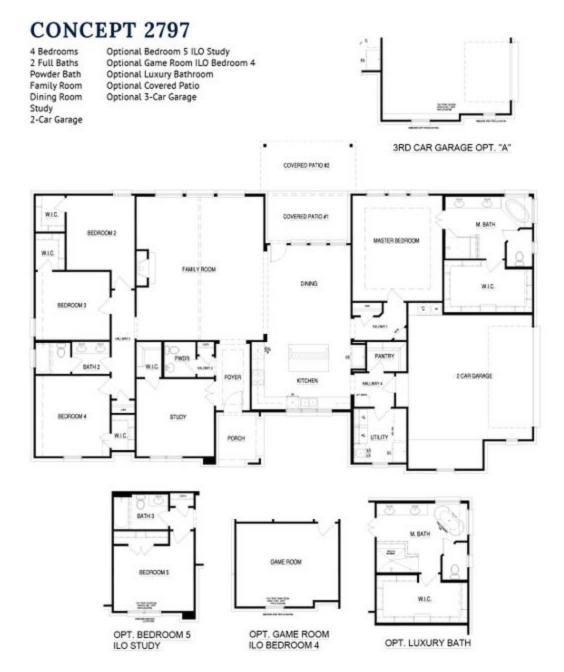

## 15350 South County Line Road

New Fairview, TX 76247

**4** <u>□</u>

3.0 🖰

2,798

**3**  $\Leftrightarrow$ 

Crafted for contemporary comfort, this spacious single-level home is ready and waiting for the lucky new owners to make it their own. The layout is designed to seamlessly blend indoor and outdoor living with an open-concept, wood flooring kitchen, dining, and family room that easily transitions to the covered patio.

For any passionate cook, the designer kitchen is a true delight. Stainless-steel appliances, granite countertops, white cabinets, a center island with room for seating, and a sizeable walk-in pantry make family time and entertaining a breeze. The family room is the perfect area for gathering loved ones watching the big game or reading a great book while the stunning stone-to-ceiling fireplace heats those winter nights.

At the end of the day, relax in the spacious master bedroom that boasts views of the backyard, a boxed ceiling, and a large walk-in closet. The adjoined master bath has a luxury spa that includes a free-standing tub and an oversized walk-in shower.

Two additional bedrooms offer a walk-in closet and easy access to the second full bath with dual vanity and a linen closet. The fourth bedroom also has a walk-in closet and is a very short walk to the third full bathroom, which is ideal for a guest suite. The large game room offers more flexibility to create the space you want.

The utility room offers cabinets and a sink with plenty of space for a full-sized washer and dryer. The four bedrooms, three bathrooms, and three-car garage with ample amount of storage space make family living fun!