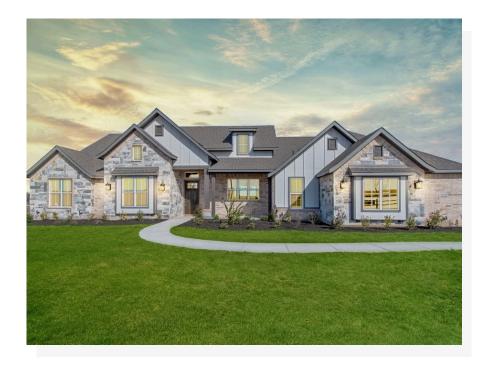

## 15350 South County Line Road

New Fairview, TX 76247

4 🗠

3.0 🖺

2,798

3 🚓

Crafted for contemporary comfort, this spacious single-level home is ready and waiting for the lucky new owners to make it their own. The layout is designed to seamlessly blend indoor and outdoor living with an open-concept, wood flooring kitchen, dining, and family room that easily transitions to the covered patio.

For any passionate cook, the designer kitchen is a true delight. Stainless-steel appliances, granite countertops, white cabinets, a center island with room for seating, and a sizeable walk-in pantry make family time and entertaining a breeze. The family room is the perfect area for gathering loved ones watching the big game or reading a great book while the stunning stone-to-ceiling fireplace heats those winter nights.

At the end of the day, relax in the spacious master bedroom that boasts views of the backyard, a boxed ceiling, and a large walk-in closet. The adjoined master bath has a luxury spa that includes a free-standing tub and an oversized walk-in shower.

Two additional bedrooms offer a walk-in closet and easy access to the second full bath with dual vanity and a linen closet. The fourth bedroom also has a walk-in closet and is a very short walk to the third full bathroom, which is ideal for a guest suite. The large game room offers more flexibility to create the space you want.

The utility room offers cabinets and a sink with plenty of space for a full-sized washer and dryer. The four bedrooms, three bathrooms, and three-car garage with ample amount of storage space make family living fun!