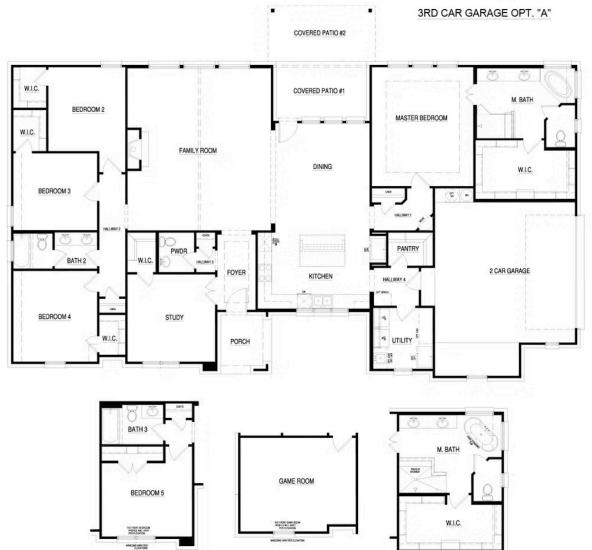

## **CONCEPT 2797**

4 Bedrooms 2 Full Baths Powder Bath Family Room Dining Room Optional Bedroom 5 ILO Study
Optional Game Room ILO Bedroom 4

Optional Luxury Bathroom Optional Covered Patio Optional 3-Car Garage

OPT. BEDROOM 5

ILO STUDY

Study 2-Car Garage

In a continuing effort to improve our products and communities, Antares Homes may (in its sole and exclusive discretion and without creating any obligation or notice) abandon, change, or otherwise modify plans, pricing, included features, home site availability, terms, etc. All images, renderings, dimensions, depictions or descriptions of home designs and layouts being offered are for representational and informational purposes only and may vary from the homes being built or completed improvements. All dimensions and designs are subject to field variations and modifications. © 2020 Antares Homes.

OPT. GAME ROOM

ILO BEDROOM 4

OPT. LUXURY BATH

For any passionate cook, the designer kitchen is a true delight. Stainless-steel appliances, granite countertops, white cabinets, a center island with room for seating, and a sizeable walk-in pantry make family time and entertaining a breeze. The family room is the perfect area for gathering loved ones watching the big game or reading a great book while the stunning stone-to-ceiling fireplace heats those winter nights.

At the end of the day, relax in the spacious master bedroom that boasts views of the backyard, a boxed ceiling, and a large walk-in closet. The adjoined master bath has a luxury spa that includes a free-standing tub and an oversized walk-in shower.

Two additional bedrooms offer a walk-in closet and easy access to the second full bath with dual vanity and a linen closet. The fourth bedroom also has a walk-in closet and is a very short walk to the third full bathroom, which is ideal for a guest suite. The large game room offers more flexibility to create the space you want.

The utility room offers cabinets and a sink with plenty of space for a full-sized washer and dryer. The four bedrooms, three bathrooms, and three-car garage with ample amount of storage space make family living fun!