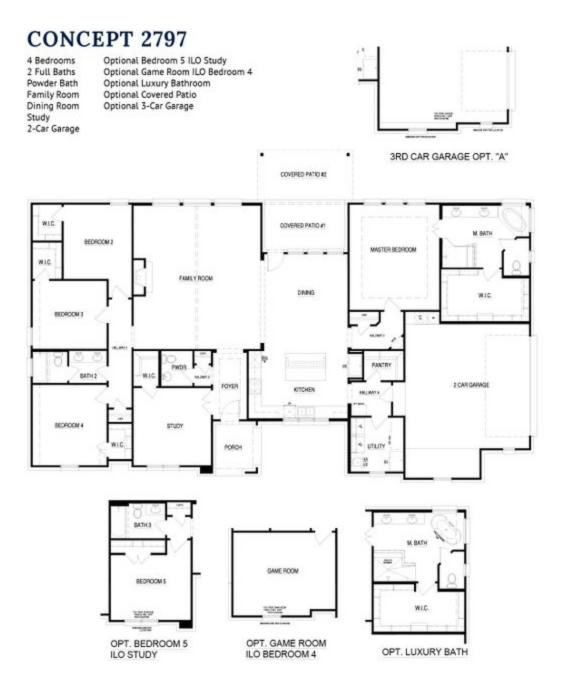

## 14934 South County Line Road

New Fairview, TX 76247

5 🖳 3.0 🖳 2,801 🖫 3 😓

Proof that you really can have it all, this stunning 5-bedroom home offers room for everyone to spread out and relax, along with gorgeous entertaining spaces where you can gather with loved ones.

The covered front porch welcomes you to the home and draws you into the light-filled foyer. A private bedroom is there to greet you when you walk in, with easy access to the full bath, this bedroom is the perfect place for guests. Day-to-day life is sure to revolve around the spacious, light-filled, open-concept, and wood flooring family room, kitchen, and breakfast nook. A stone-to-ceiling fireplace adds extra comfort, plus there is an abundance of oversized windows that frame views over the yard and draw in warm natural light.

Whether you're a passionate cook or love hosting guests, you're sure to appreciate the impressive kitchen with an island, a dishwasher, and a microwave/oven. The covered patio welcomes your family and friends to your outdoor space and on those cold winter nights turn the outdoor fireplace on and get cozy while drinking some warm hot chocolate.

The owner's suite ensures utter privacy for this luxurious retreat. You will be treated to a grand walk-in closet that is more akin to a dressing room and a beautiful ensuite with a freestanding tub, a walk-in shower, and double vanities for that ultimate spa-inspired feel.

As standard, there are three secondary bedrooms, all with walk-in closets and easy access to a full bath. Completing this impressive home is a cabinet and a sink in the utility room, and a three-car garage for additional vehicle storage.