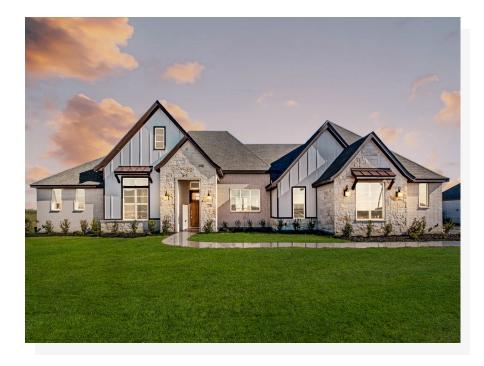

## 14934 South County Line Road

New Fairview, TX 76247

5 🖳 3.0 🖳 2,801 🖫 3 😓

Proof that you really can have it all, this stunning 5-bedroom home offers room for everyone to spread out and relax, along with gorgeous entertaining spaces where you can gather with loved ones.

The covered front porch welcomes you to the home and draws you into the light-filled foyer. A private bedroom is there to greet you when you walk in, with easy access to the full bath, this bedroom is the perfect place for guests. Day-to-day life is sure to revolve around the spacious, light-filled, open-concept, and wood flooring family room, kitchen, and breakfast nook. A stone-to-ceiling fireplace adds extra comfort, plus there is an abundance of oversized windows that frame views over the yard and draw in warm natural light.

Whether you're a passionate cook or love hosting guests, you're sure to appreciate the impressive kitchen with an island, a dishwasher, and a microwave/oven. The covered patio welcomes your family and friends to your outdoor space and on those cold winter nights turn the outdoor fireplace on and get cozy while drinking some warm hot chocolate.

The owner's suite ensures utter privacy for this luxurious retreat. You will be treated to a grand walk-in closet that is more akin to a dressing room and a beautiful ensuite with a freestanding tub, a walk-in shower, and double vanities for that ultimate spa-inspired feel.

As standard, there are three secondary bedrooms, all with walk-in closets and easy access to a full bath. Completing this impressive home is a cabinet and a sink in the utility room, and a three-car garage for additional vehicle storage.