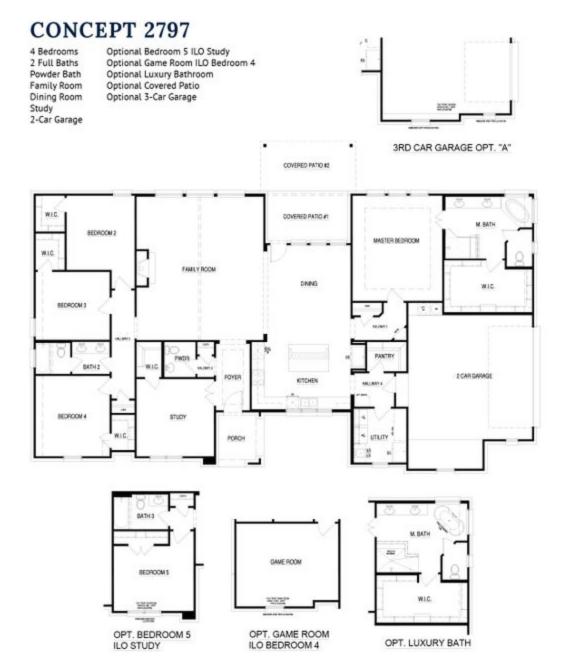

## 14830 South County Line Road

New Fairview, TX 76247

4

2.5

2,797

3 🚓

The layout is designed to seamlessly blend indoor and outdoor living with an open-concept, wood flooring kitchen, dining, and family room that easily transitions to the covered patio.

For any passionate cook, the designer kitchen is a true delight. Stainless-steel appliances, beautiful countertops, white cabinets, a center island with room for seating, and a sizeable walk-in pantry make family time and entertaining a breeze. The family room is the perfect area for gathering loved ones while the stunning stone-to-ceiling fireplace heats those winter nights.

At the end of the day, relax in the spacious master bedroom that boasts views of the backyard, a boxed ceiling, and a large walk-in closet. The adjoined master bath has a luxury spa that includes a free-standing tub and an oversized walk-in shower.

Three additional bedrooms offer a walk-in closet and easy access to the second full bath with dual vanity and a linen closet. The utility room offers cabinets and a sink with plenty of space for a full-sized washer and dryer and has access to the three-car garage.