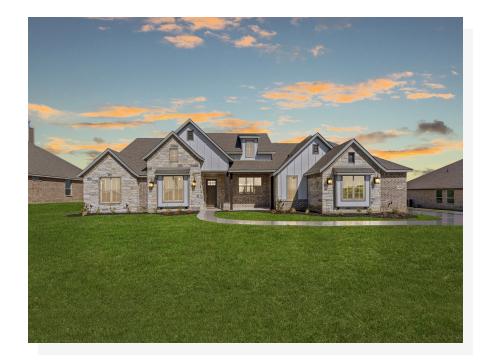

## 14830 South County Line Road

New Fairview, TX 76247

4

2.5

2,797

3 🚓

The layout is designed to seamlessly blend indoor and outdoor living with an open-concept, wood flooring kitchen, dining, and family room that easily transitions to the covered patio.