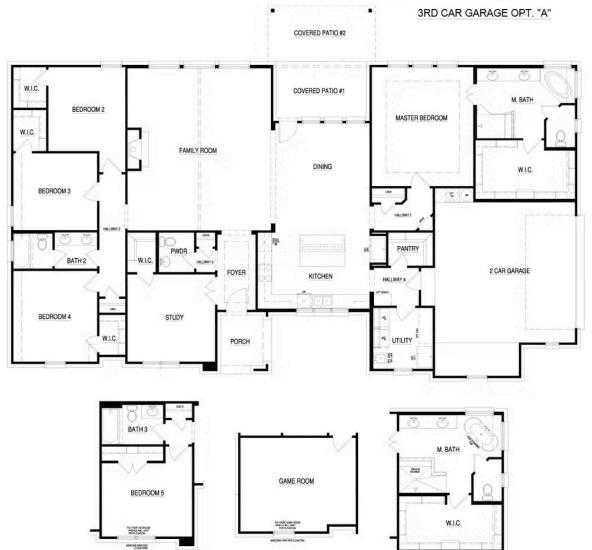

## **CONCEPT 2797**

4 Bedrooms 2 Full Baths Powder Bath Family Room Dining Room Optional Bedroom 5 ILO Study
Optional Game Room ILO Bedroom 4

Optional Luxury Bathroom Optional Covered Patio Optional 3-Car Garage

OPT. BEDROOM 5

ILO STUDY

Study 2-Car Garage

In a continuing effort to improve our products and communities, Antares Homes may (in its sole and exclusive discretion and without creating any obligation or notice) abandon, change, or otherwise modify plans, pricing, included features, home site availability, terms, etc. All images, renderings, dimensions, depictions or descriptions of home designs and layouts being offered are for representational and informational purposes only and may vary from the homes being built or completed improvements. All dimensions and designs are subject to field variations and modifications. © 2020 Antares Homes.

OPT. GAME ROOM

ILO BEDROOM 4

OPT. LUXURY BATH