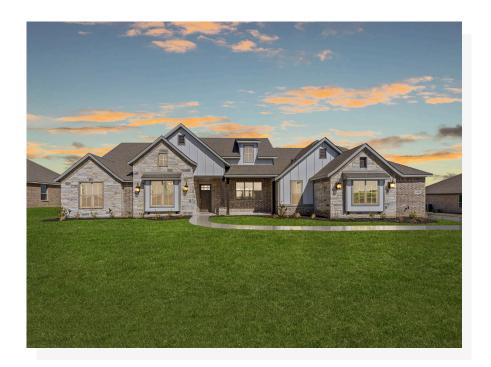

## 14830 South County Line Road

New Fairview, TX 76247

4 🖭

2.5

2,797

3 🚓

The layout is designed to seamlessly blend indoor and outdoor living with an open-concept, wood flooring kitchen, dining, and family room that easily transitions to the covered patio.

For any passionate cook, the designer kitchen is a true delight. Stainless-steel appliances, beautiful countertops, white cabinets, a center island with room for seating, and a sizeable walk-in pantry make family time and entertaining a breeze. The family room is the perfect area for gathering loved ones while the stunning stone-to-ceiling fireplace heats those winter nights.

At the end of the day, relax in the spacious master bedroom that boasts views of the backyard, a boxed ceiling, and a large walk-in closet. The adjoined master bath has a luxury spa that includes a free-standing tub and an oversized walk-in shower.

Three additional bedrooms offer a walk-in closet and easy access to the second full bath with dual vanity and a linen closet. The utility room offers cabinets and a sink with plenty of space for a full-sized washer and dryer and has access to the three-car garage.