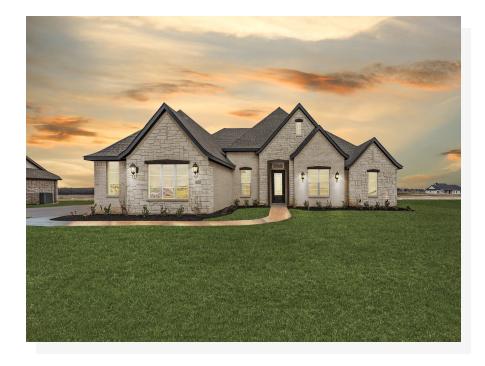

## 15220 South County Line Road

New Fairview, TX 76247

4 ≌ 3.0 ⊵ 2,641 ⊞ 3 ⇔

This spacious 4-bedroom home can be designed to suit your needs and wants in a home with contemporary-type comfort in mind. A lightfilled entry draws you into the foyer where an expansive tile flooring kitchen, breakfast nook, and family room await. Right next to the foyer guest have easy access to the full bathroom and a bedroom. A cozy stone-to-ceiling fireplace is set in the corner of the family room while a wall of oversized windows perfectly displays views of the backyard. Perfect for outdoor living is the covered patio, creating the ideal entertainer's haven.