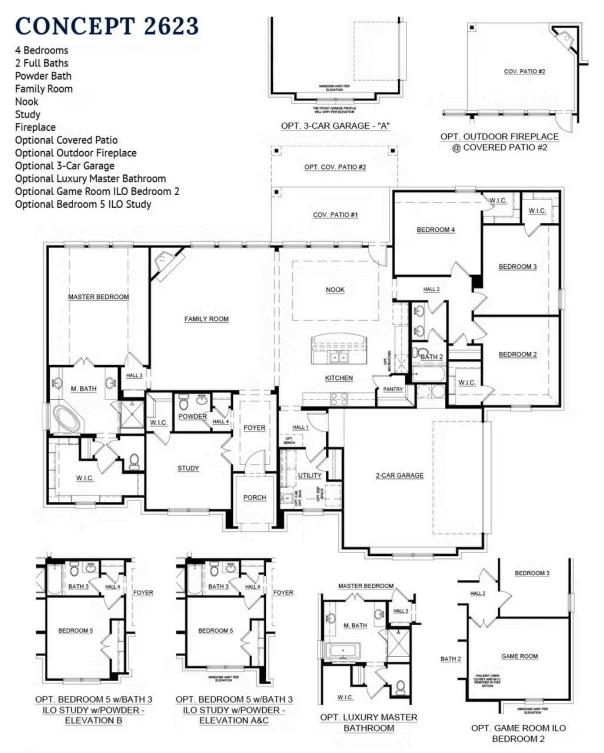

## 15220 South County Line Road

New Fairview, TX 76247

4 ≌ 3.0 ⊵ 2,641 ⊡ 3 ⇔

This spacious 4-bedroom home can be designed to suit your needs and wants in a home with contemporary-type comfort in mind. A lightfilled entry draws you into the foyer where an expansive tile flooring kitchen, breakfast nook, and family room await. Right next to the foyer guest have easy access to the full bathroom and a bedroom. A cozy stone-to-ceiling fireplace is set in the corner of the family room while a wall of oversized windows perfectly displays views of the backyard. Perfect for outdoor living is the covered patio, creating the ideal entertainer's haven.

The passionate cook will adore having a designer kitchen with a large walk-in corner pantry, an island with room for seating, and stainlesssteel appliances. Secluded on one side of the home is the master suite that boasts a large walk-in closet. The master bath is separated by double doors and includes the luxury bath with his-and-hers vanities, a freestanding tub, a large walk-in shower with a seat, and a linen closet.

Two additional bedrooms are nestled on the other side of the home and feature walk-in closets in addition to easy access to a full bath with double vanity. The game room with double door is conveniently right next to the two bedrooms, promising endless hours of fun for people of all ages.

The incredible list of features goes on to include ample built-in storage throughout, a large utility room with an optional cabinet and sink, and a two-car garage.