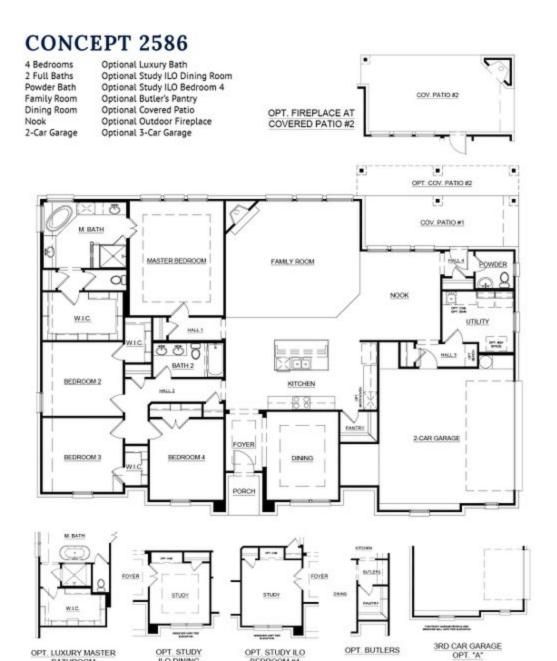

## 15272 South County Line Road

New Fairview, TX 76247

4 🖭

2.5

2,586

2 🚓

This stunning 4-bedroom home with a warm stone to ceiling fireplace is perfect for modern family living. When you open the front door, a study with french doors welcomes you. The family room, kitchen, and nook all have beautiful tile floors, that will make family and friends fall in love with this home.

The kitchen is large and well-equipped with granite countertops, a central island, a walk-in pantry, and stainless steel appliances. The kitchen leads to the breakfast nook which features bay windows. The breakfast nook also has direct access to a large covered patio, the powder room, the utility room with cabinets, and the two-car garage.

The master suite is set at the rear of the home in its own wing complete with the opulent master suite with a free-standing soaking tub, twin vanities, and a walk-in shower. Two guest bedrooms have easy access to a full bath and have their own walk-in closets.

OPT. STUDY

ILO DINING

OPT. STUDY ILO BEDROOM #4

OPT. BUTLERS

OPT. LUXURY MASTER BATHROOM