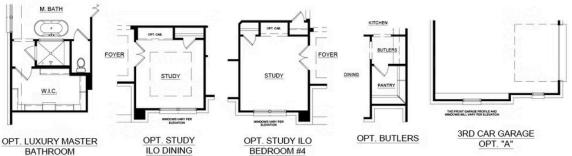

## 15272 South County Line Road

New Fairview, TX 76247

4 🖭

2.5

2,586

2 🚓

This stunning 4-bedroom home with a warm stone to ceiling fireplace is perfect for modern family living. When you open the front door, a study with french doors welcomes you. The family room, kitchen, and nook all have beautiful tile floors, that will make family and friends fall in love with this home.

The kitchen is large and well-equipped with granite countertops, a central island, a walk-in pantry, and stainless steel appliances. The kitchen leads to the breakfast nook which features bay windows. The breakfast nook also has direct access to a large covered patio, the powder room, the utility room with cabinets, and the two-car garage.

The master suite is set at the rear of the home in its own wing complete with the opulent master suite with a free-standing soaking tub, twin vanities, and a walk-in shower. Two guest bedrooms have easy access to a full bath and have their own walk-in closets.