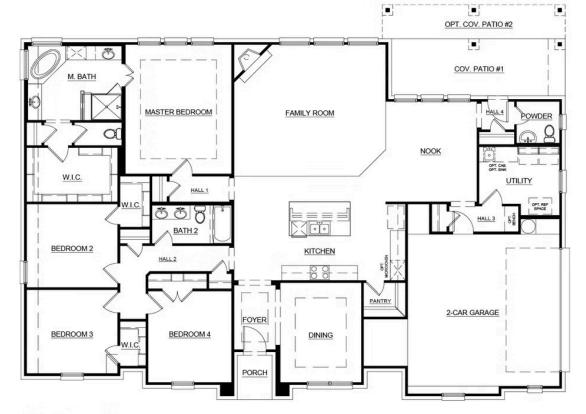

## 15272 South County Line Road

New Fairview, TX 76247

4 🖭

2.5

2,586

2 🚓

This stunning 4-bedroom home with a warm stone to ceiling fireplace is perfect for modern family living. When you open the front door, a study with french doors welcomes you. The family room, kitchen, and nook all have beautiful tile floors, that will make family and friends fall in love with this home.

The kitchen is large and well-equipped with granite countertops, a central island, a walk-in pantry, and stainless steel appliances. The kitchen leads to the breakfast nook which features bay windows. The breakfast nook also has direct access to a large covered patio, the powder room, the utility room with cabinets, and the two-car garage.

The master suite is set at the rear of the home in its own wing complete with the opulent master suite with a free-standing soaking tub, twin vanities, and a walk-in shower. Two guest bedrooms have easy access to a full bath and have their own walk-in closets.