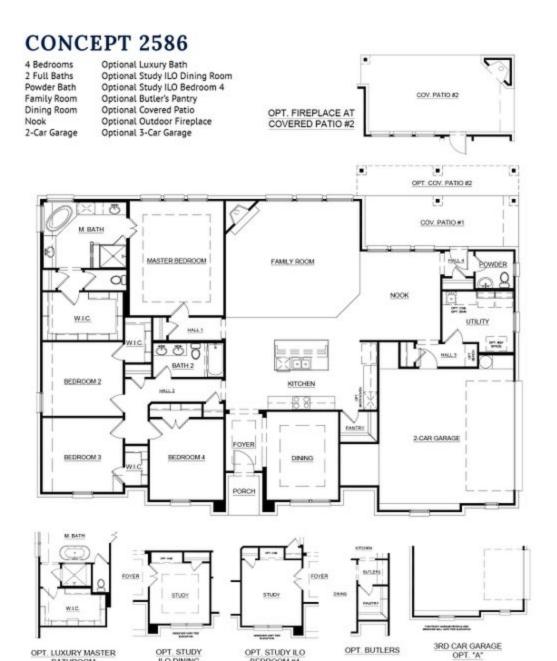

## 15090 South County Line Road

New Fairview, TX 76247

4

2.5

2,609

2 🚓

This stunning four-bedroom home with a warm stone-to-ceiling fireplace is perfect for modern family living. When you open the front door, a study with french doors welcomes you, which is a great place to work from home. The family room, kitchen, and nook all have beautiful wood floors, that will make family and friends fall in love with this home.

The kitchen is large and well-equipped with a central island, and stainless steel appliances. The kitchen leads to the breakfast nook which features bay windows. The breakfast nook also has direct access to a large covered patio, the powder room, the utility room with a sink and cabinets, and the two-car garage.

The master suite is set at the rear of the home in its own wing complete with an ensuite bath and a huge walk-in closet. Three bedrooms have easy access to a full bath and have their own walk-in closets.

OPT. STUDY

ILO DINING

OPT. STUDY ILO BEDROOM #4

OPT. BUTLERS

OPT. LUXURY MASTER BATHROOM