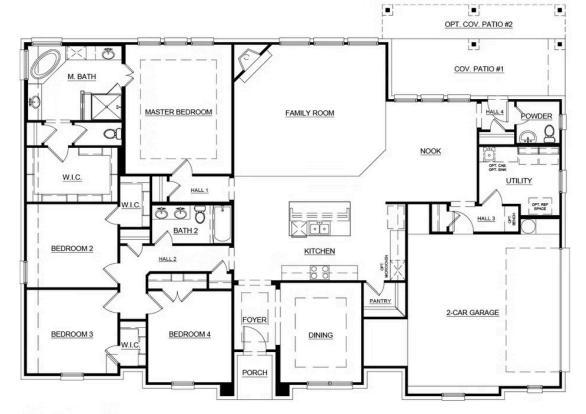

## 15090 South County Line Road

New Fairview, TX 76247

4 🖭

2.5

2,609

2 🚓

This stunning four-bedroom home with a warm stone-to-ceiling fireplace is perfect for modern family living. When you open the front door, a study with french doors welcomes you, which is a great place to work from home. The family room, kitchen, and nook all have beautiful wood floors, that will make family and friends fall in love with this home.

The kitchen is large and well-equipped with a central island, and stainless steel appliances. The kitchen leads to the breakfast nook which features bay windows. The breakfast nook also has direct access to a large covered patio, the powder room, the utility room with a sink and cabinets, and the two-car garage.

The master suite is set at the rear of the home in its own wing complete with an ensuite bath and a huge walk-in closet. Three bedrooms have easy access to a full bath and have their own walk-in closets.