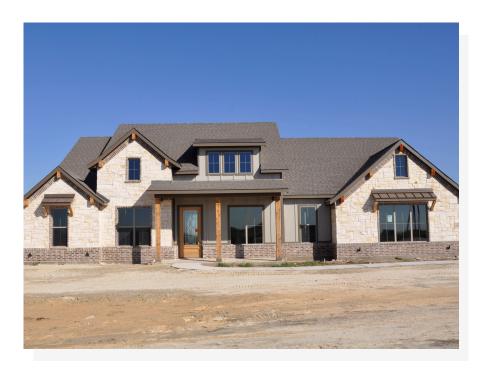

## 15246 South County Line Road

New Fairview, TX 76247

4 🖭

2.0

2,426

2 🚓

- Corner Fireplace - Study - Covered Patio - Luxury Bath Your dream lifestyle awaits in this 4 bedroom spectacular and luxurious residence expertly crafted to offer the very best in contemporary comfort. A grand entry welcomes you inside and draws you into the layout, beckoning you to explore further. To your right is an elegant study making the perfect retreat for those who work from home. The heart of the floorplan is the open-concept kitchen, breakfast nook, and family room with walls of glass framing tranquil views over the backyard. A stone-to-ceiling fireplace will act as the centerpiece for the family room while the open design is ideal for the avid entertainer. The kitchen features a central island, stainless steel appliances, ample counter and storage space, and a corner walk-in pantry. It also opens to a breakfast nook with a built-in window seat, providing a perfect seat for early morning coffee or additional seating for guests. The nook also provides access to the covered patio ensuring you can create the outdoor entertaining oasis you have always wanted. The master suite is large and opulent with lovely views over the backyard, an expansive walk-in closet, and a well-appointed master bath with a freestanding tub, twin vanities, and a walk-in shower. Completing this show-stopping layout is a huge utility room, with a bench, cabinet, and sink. There's an abundance of built-in storage throughout the home with the two-car side-entry garage.