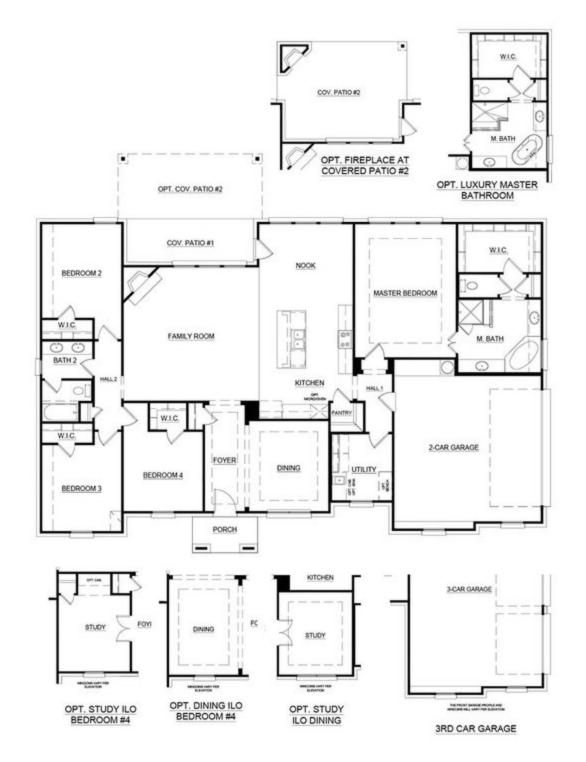

A grand entry welcomes you inside and draws you into the layout, beckoning you to explore further. To your left is an elegant study making the perfect retreat for those who work from home.

The heart of the floorplan is the open-concept kitchen, breakfast nook, and family room with walls of glass framing tranquil views over the backyard. A stone-to-ceiling fireplace will act as the centerpiece for the family room while the open design is ideal for the avid entertainer.

The kitchen features a central island, stainless steel appliances, ample counter and storage space, and a corner walk-in pantry. It also opens to a breakfast nook with a built-in window seat, providing a perfect seat for early morning coffee or additional seating for guests. The nook also provides access to the covered patio ensuring you can create the outdoor entertaining oasis you have always wanted.

The master suite is large and opulent with lovely views over the backyard, an expansive walk-in closet, and a well-appointed master bath with a freestanding tub, twin vanities, and a walk-in shower.

Completing this show-stopping layout is a utility room, with a washer and dryer and an optional bench, cabinet, and sink. There's an abundance of built-in storage throughout the home with the two-car side-entry garage.

## Floorplan 2406

In a continuing effort to improve our products and communities, Antares Homes may (in its sole and exclusive discretion and without creating any obligation or notice) abandon, change, or otherwise modify plans pricing, included features, home size availability, terms, etc. All images, renderings, dimensions, depictions or descriptions of home designs and layouts being offered are for representational and informational purposes only and may vary from the homes being built or completed improvements. All dimensions and designs are subject to field variations and modifications. © 2021 Ansares Homes.