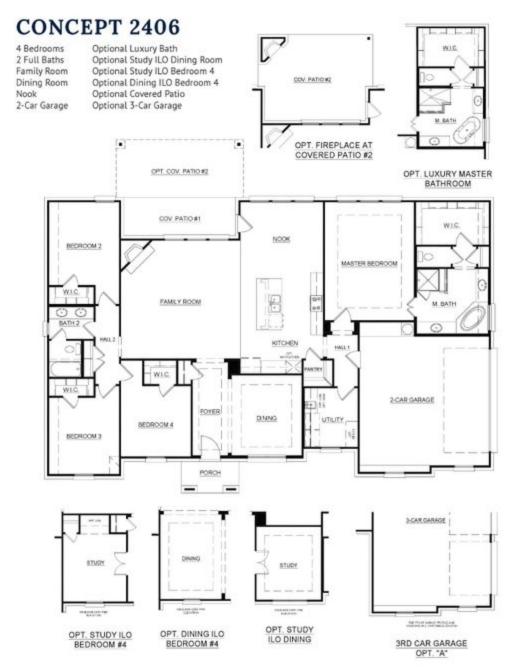

A grand entry welcomes you inside and draws you into the layout, beckoning you to explore further. To your left is an elegant study making the perfect retreat for those who work from home.

The heart of the floorplan is the open-concept kitchen, breakfast nook, and family room with walls of glass framing tranquil views over the backyard. A stone-to-ceiling fireplace will act as the centerpiece for the family room while the open design is ideal for the avid entertainer.

The kitchen features a central island, stainless steel appliances, ample counter and storage space, and a corner walk-in pantry. It also opens to a breakfast nook with a built-in window seat, providing a perfect seat for early morning coffee or additional seating for guests. The nook also provides access to the covered patio ensuring you can create the outdoor entertaining oasis you have always wanted.

The master suite is large and opulent with lovely views over the backyard, an expansive walk-in closet, and a well-appointed master bath with a freestanding tub, twin vanities, and a walk-in shower.

Completing this show-stopping layout is a utility room, with a washer and dryer and an optional bench, cabinet, and sink. There's an abundance of built-in storage throughout the home with the two-car side-entry garage.

## Floorplan 2406

In a continuing effort to improve our products and communities, Antares Homes may (in its sole and exclusive discretion and without creating any obligation or notice) abandon, change, or otherwise modify plans pricing, included features, home size availability, terms, etc. All images, renderings, dimensions, depictions or descriptions of home designs and layouts being offered are for representational and informational purposes only and may vary from the homes being built or completed improvements. All dimensions and designs are subject to field variations and modifications. © 2021 Ansares Homes.