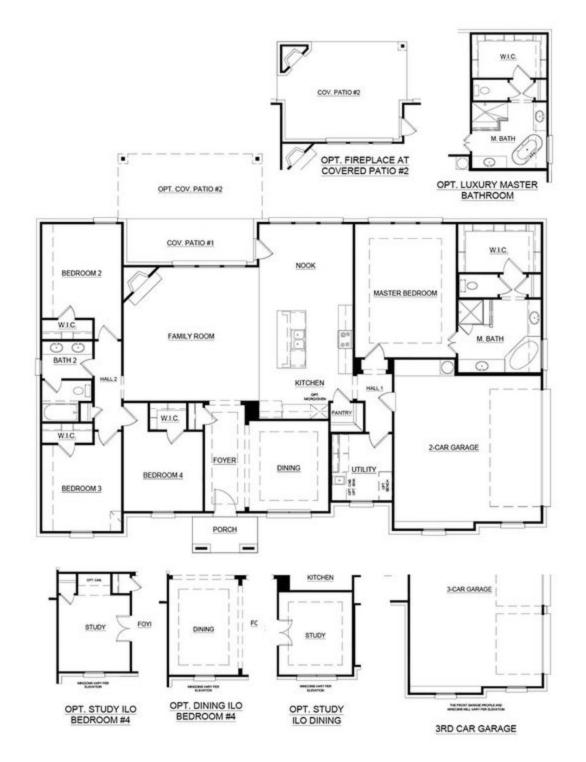

## Paloma Ranch

4 🖳

2 🖰

2,406 Sq Ft 🖳

2 🚓

Your dream lifestyle awaits in this spectacular and luxurious residence expertly crafted to offer the very best in contemporary comfort. Even before stepping inside, there are a host of personal touches to choose from with six stunning elevation options including three with intricate stone feature accents.

A grand entry welcomes you inside and draws you into the layout, beckoning you to explore further. To your left is an elegant formal dining room that could be transformed into a study, making the perfect retreat for those who work from home.

The heart of the floorplan is the open-concept kitchen, breakfast nook, and family room with walls of glass framing tranquil views over the backyard. A corner fireplace will act as the centerpiece for the family room while the open design is ideal for the avid entertainer.

Ready and waiting for the gourmet chef is the well-appointed kitchen with a walk-in pantry, a center island, and a suite of quality appliances including a dishwasher and cooktop. There's gorgeous cabinetry with plenty of storage and an optional microwave and oven.

Two covered patio options ensure you can create the outdoor entertaining oasis you have always wanted. You can extend the patio out further into the backyard and expand the living space or even add an outdoor fireplace, the choice is all yours.

This layout offers four good-size bedrooms all with walk-in closets, however, bedroom four has the option of being transformed into either a study or dining room. Your master suite is large and opulent with lovely views over the backyard, an expansive walk-in closet, and a well-appointed master bath with a corner tub, twin vanities, and a shower with a seat. Those craving even further luxury may choose to upgrade the master bath to offer a freestanding tub and a walk-in shower.

Completing this show-stopping layout is a utility room, with an optional bench, cabinet, and sink. There's an abundance of built-in storage throughout the home while the two-car side-entry garage can be expanded into a three-car garage for those in need of additional secure parking space.