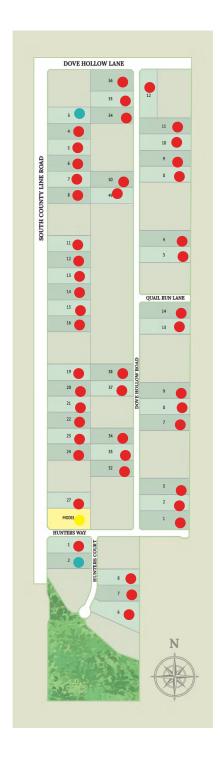

## Paloma Ranch

QUICK MOVE-INSAVAILABLE LOTS

SOLD HOMES

| Lot # | Address                      | Square Feet | Status        | Details                 |
|-------|------------------------------|-------------|---------------|-------------------------|
| -     | 14726 South County Line Road | 2,641       | Sold          |                         |
| -     | 14804 South County Line Road | 3,165       | Sold          |                         |
| -     | 14830 South County Line Road | 2,797       | Sold          |                         |
| -     | 14856 South County Line Road | 2,935       | Sold          |                         |
| -     | 14934 South County Line Road | 2,801       | Sold          |                         |
| -     | 15012 South County Line Road | 2,406       | Sold          |                         |
| -     | 15038 South County Line Road | 2,915       | Sold          |                         |
| -     | 15064 South County Line Road | 2,797       | Sold          |                         |
| -     | 15090 South County Line Road | 2,609       | Sold          |                         |
| -     | 15116 South County Line Road | 3,141       | Sold          |                         |
| -     | 15142 South County Line Road | 2,935       | Sold          |                         |
| -     | 15220 South County Line Road | 2,641       | Sold          |                         |
| -     | 15246 South County Line Road | 2,426       | Sold          |                         |
| -     | 15272 South County Line Road | 2,586       | Sold          |                         |
| -     | 15298 South County Line Road | 3,165       | Sold          |                         |
| -     | 15324 South County Line Road | 2,910       | Sold          |                         |
| -     | 15350 South County Line Road | 2,798       | Spec For Sale | <u>View this home »</u> |
| 12, 2 | 8808 Dove Hollow Lane        |             | Sold          |                         |
| -     | 9005 Dove Hollow Road        | 3,441       | Sold          |                         |
| -     | 9009 Dove Hollow Road        | 3,716       | Sold          |                         |

| Lot # | Address                      | Square Feet | Status        | Details          |
|-------|------------------------------|-------------|---------------|------------------|
| -     | 9028 Dove Hollow Road        | 2,406       | Sold          |                  |
| 3, 2  | 9037 Dove Hollow Road        |             | Sold          |                  |
| -     | 9205 Dove Hollow Road        | 3,155       | Sold          |                  |
| -     | 9216 Dove Hollow Road        | 2,797       | Sold          |                  |
| -     | 9249 Dove Hollow Road        | 2,798       | Sold          |                  |
| 2, 4  | 9304 Hunters Court           |             | Spec For Sale | View this home » |
| -     | 9309 Hunters Court           | 3,165       | Sold          |                  |
| 8, 2  | 9017 Dove Hollow Road        |             | Sold          |                  |
| 7, 3  | 9229 Dove Hollow Road        |             | Sold          |                  |
| 50, 1 | 9024 Dove Hollow Road        |             | Sold          |                  |
| 37, 1 | 9220 Dove Hollow Road        |             | Sold          |                  |
| 28, 1 | 14700 South County Line Road |             | Lot Available |                  |
| 1, 4  | 9300 Hunters Court           |             | Sold          |                  |