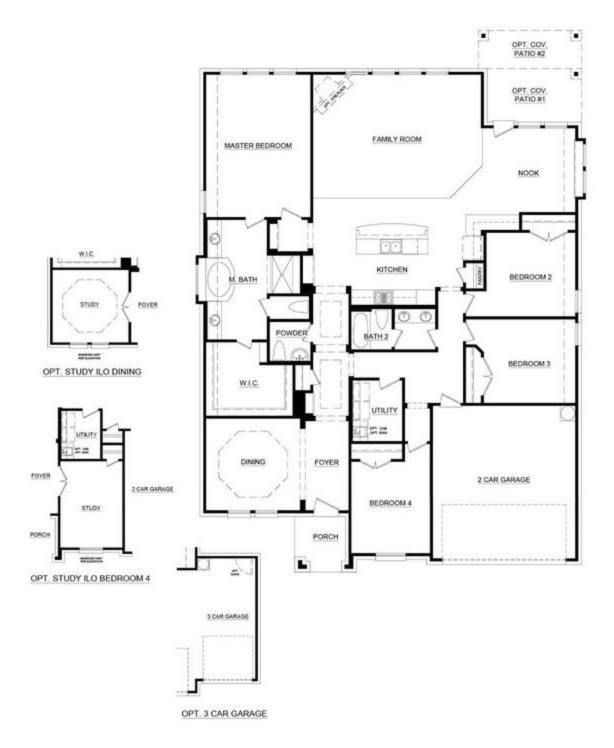

## 4022 Alpine Street

Midlothian, TX 76065

4 🖭

2.5 🖰

2,622 🗐

2 🚓

There are few things more exhilarating than finding a spectacular new home, but this 4 bedroom 2.5 bath layout takes it to the next level! From its pop-up ceiling in the front hall to the stone-to-ceiling fireplace in the family room, and the stunning double-doored study - you'll be scrambling to move in as soon as possible! With such charming finishing touches and plenty of space for everyone to spread out, this unique home is sure to become a cherished favorite.

This kitchen is a show-stopper and the perfect spot to create culinary masterpieces. All the features are in your favor; stainless steel appliances, quartz countertops, and sleek white cabinets complete this chic space. As if that wasn't enough incentive to host dinner parties, the breakfast nook is thoughtfully tucked away with a built-in window seat for optimal views of the large back porch-covered patio.

The expansive master suite is set back from the living spaces, providing parents optimal privacy and relaxation at the end of each day. The adjoined master bathroom is complete with dual vanities, a separate walk-in shower with a seat, a large garden tub, and a huge walk-in closet.

Three additional bedrooms with linen closets are located on the opposite side of the home creating an ideal kid's wing. All bedrooms have easy access to a full bathroom with a dual sink vanity, the powder room, and the full-sized utility room, making it easy to keep your home tidy. For added convenience, a hallway located toward the front of the home provides direct access to the two-car garage.