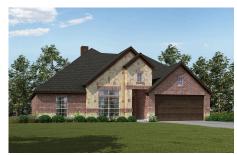

Choose from eight different front elevations, four with unique optional stone, and intricate brick details. Step inside from the covered front porch and the foyer welcomes you into your home. For optimal privacy and productivity, the study is located off the foyer, providing a quiet space to work from home. If your family enjoys entertaining, include the optional formal dining room in lieu of the study to have the perfect place to host dinner parties.

## 8 Elevations Available

2379 A with Stone

2379 B

2379 B with Stone

2379 C

2379 C with Stone

2379 E

2379 E with Stone