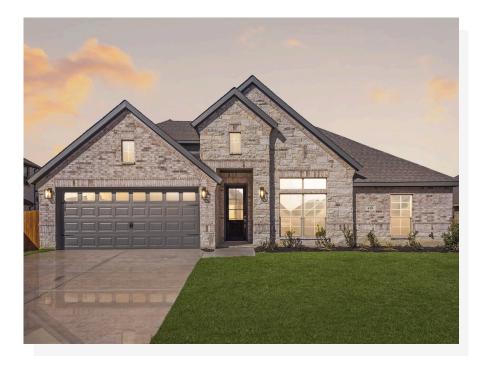

## CONCEPT 2379

**Villages of Walnut Grove** 

3 🖳 2.5 📇 2,403 Sq Ft 揙 2 ⇔

This spacious two-story floor plan is perfectly suited for families by offering a flexible layout and additional room options that allow you to customize your new home.

Choose from eight different front elevations, four with unique optional stone, and intricate brick details. Step inside from the covered front porch and the foyer welcomes you into your home. For optimal privacy and productivity, the study is located off the foyer, providing a quiet space to work from home. If your family enjoys entertaining, include the optional formal dining room in lieu of the study to have the perfect place to host dinner parties.