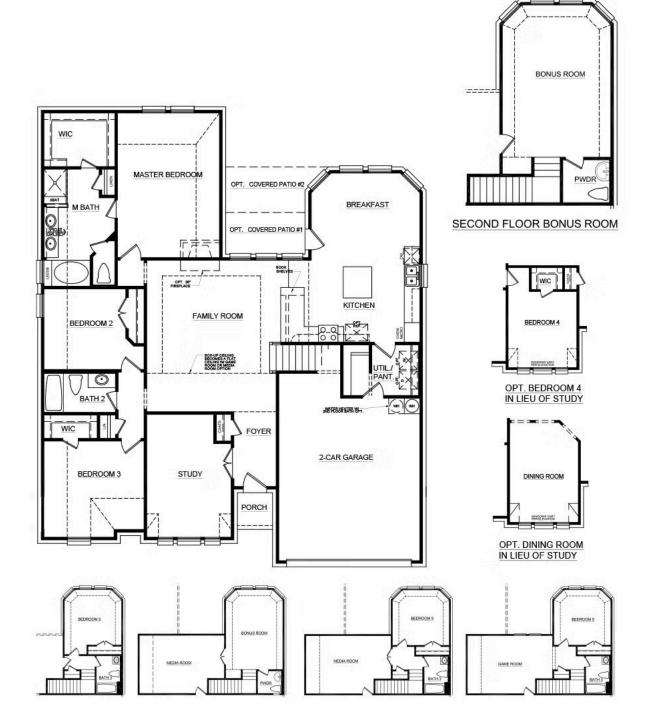

## CONCEPT 2379

**Villages of Walnut Grove** 

3 🖳 2.5 📇 2,403 Sq Ft 揙 2 ⇔

This spacious two-story floor plan is perfectly suited for families by offering a flexible layout and additional room options that allow you to customize your new home.

Choose from eight different front elevations, four with unique optional stone, and intricate brick details. Step inside from the covered front porch and the foyer welcomes you into your home. For optimal privacy and productivity, the study is located off the foyer, providing a quiet space to work from home. If your family enjoys entertaining, include the optional formal dining room in lieu of the study to have the perfect place to host dinner parties.

The spacious family room is a welcoming site and is situated in the center of the home. You have the option to add a beautiful fireplace.

Connected by a wrap-around breakfast bar is the kitchen. With ample storage and counter space, stainless steel appliances, a large walk-in pantry, and a central island preparing meals and entertaining guests is a breeze. The kitchen opens to a breakfast nook featuring bay windows.

The spacious master suite is tucked away from the family room, providing parents with a private space at the end of each day. The adjoined master bathroom is complete with a dual sink vanity, a separate walk-in shower with a seat, a large garden tub, a linen closet, and a huge walk-in closet.

Two additional bedrooms are located toward the front of the home with easy access to a full bathroom. A full-sized utility room and direct access to the two-car garage complete the lower level. Upstairs is a bonus room and a powder bathroom. Use your creativity to turn this space into whatever you desire!

This floor plan also has a variety of options to design your home to suit all your family needs. Choose to add a fourth bedroom in lieu of the study, fifth bedroom and third bathroom in lieu of the bonus room, upstairs media room, fifth bedroom and third bathroom with the addition of a media room or game room. With so many options, this floor plan provides a space for everyone.