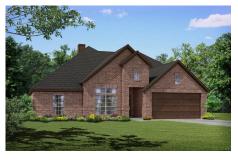

Choose from eight different front elevations, four with unique optional stone, and intricate brick details. Step inside from the covered front porch and the foyer welcomes you into your home. For optimal privacy and productivity, the study is located off the foyer, providing a quiet space to work from home. If your family enjoys entertaining, include the optional formal dining room in lieu of the study to have the perfect place to host dinner parties.

## 8 Elevations Available

2379 A with Stone

2379 B

2379 B with Stone

2379 C

2379 C with Stone

2379 E

2379 E with Stone