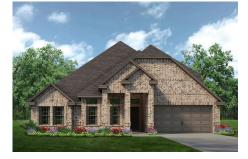

Choose from eight different front elevations, four with unique optional stone, and intricate brick details. Step inside from the covered front porch and the foyer welcomes you into your home. For optimal privacy and productivity, the study is located off the foyer, providing a quiet space to work from home. If your family enjoys entertaining, include the optional formal dining room in lieu of the study to have the perfect place to host dinner parties.

## 8 Elevations Available

2379 A with Stone

2379 B

2379 B with Stone

2379 C

2379 C with Stone

2379 E

2379 E with Stone