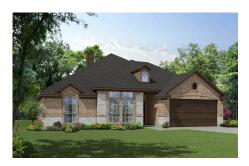

Choose from eight different front elevations, four with unique optional stone, and intricate brick details. Step inside from the covered front porch and the foyer welcomes you into your home. For optimal privacy and productivity, the study is located off the foyer, providing a quiet space to work from home. If your family enjoys entertaining, include the optional formal dining room in lieu of the study to have the perfect place to host dinner parties.

## 8 Elevations Available

2379 A with Stone

2379 B

2379 B with Stone

2379 C

2379 C with Stone

2379 E

2379 E with Stone