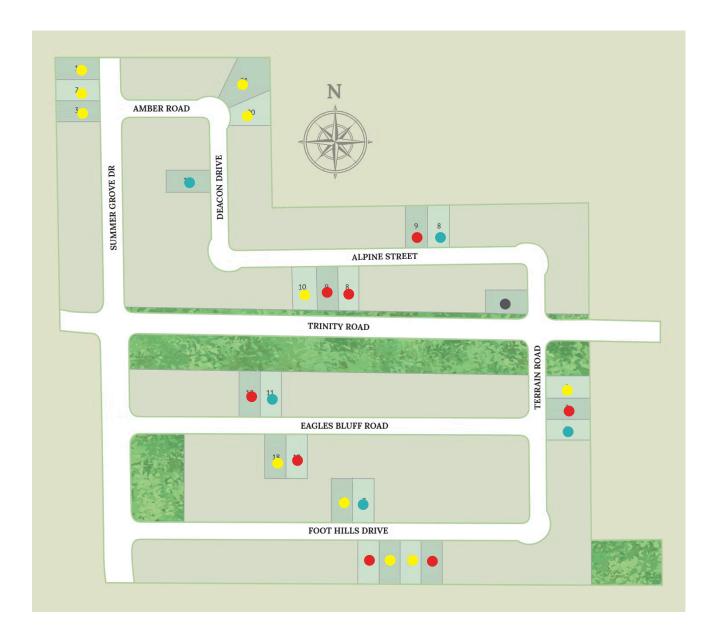

## Villages of Walnut Grove

| ○ QUICK MOVE-INS ○ AVAILABLE LOTS ○ SOLD HOMES ○ UNAVAILABLE LO | O QUICK MOVE-INS | O AVAILABLE LOTS | O SOLD HOMES | O UNAVAILABLE LOTS |
|-----------------------------------------------------------------|------------------|------------------|--------------|--------------------|
|-----------------------------------------------------------------|------------------|------------------|--------------|--------------------|

| Lot # | Address                | Square Feet | Status          | Details          |
|-------|------------------------|-------------|-----------------|------------------|
| 18, G | 1213 Deacon Drive      |             | Spec For Sale   | View this home » |
| 2, A  | 1414 Terrain Road      |             | Sold            |                  |
| 3, A  | 1418 Terrain Road      |             | Spec For Sale   | View this home » |
| -     | 3841 Eagles Bluff Road | 2,645       | Sold            |                  |
| 11, C | 4001 Eagles Bluff Road |             | Spec For Sale   | View this home » |
| -     | 4006 Eagles Bluff Road | 2,069       | Sold            |                  |
| 7, B  | 4013 Foot Hills Drive  |             | Spec For Sale   | View this home » |
| -     | 4018 Alpine Street     | 2,267       | Sold            |                  |
| -     | 4022 Alpine Street     | 2,622       | Sold            |                  |
| -     | 4033 Alpine Street     | 3,135       | Sold            |                  |
| -     | 4037 Alpine Street     | 2,972       | Spec For Sale   | View this home » |
| 3, H  | 1201 Summer Grove Dr   |             | Lot Available   |                  |
| 2, H  | 1053 Summer Grove Dr   |             | Lot Available   |                  |
| 1,H   | 1049 Summer Grove Dr   |             | Lot Available   |                  |
| 10, G | 4014 Alpine Street     |             | Lot Available   |                  |
| 1,G   | 1209 Terrain Road      |             | Lot Unavailable |                  |
| 21, F | 3817 Amber Road        |             | Lot Available   |                  |
| 20, F | 1202 Deacon Drive      |             | Lot Available   |                  |
| 18, B | 4002 Eagles Bluff Road |             | Lot Available   |                  |
| 8, B  | 4009 Foot Hills Drive  |             | Lot Available   |                  |

| Lot # | Address               | Square Feet | Status        | Details |
|-------|-----------------------|-------------|---------------|---------|
| 16, A | 4014 Foot Hills Drive |             | Sold          |         |
| 15,A  | 4018 Foot Hills Drive |             | Lot Available |         |
| 14, A | 4022 Foot Hills Drive |             | Lot Available |         |
| 13, A | 4026 Foot Hills Drive |             | Sold          | l       |
| 1, A  | 1410 Terrain Road     |             | Lot Available |         |