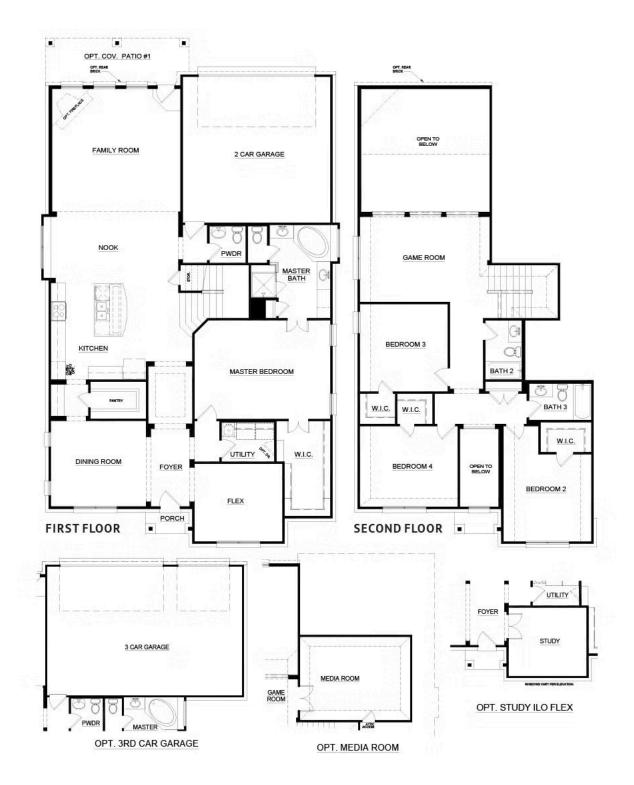

## **Redden Farms**

4 🖳

3.5

3,106 Sq Ft 🖳

2 🚓

This two-story floor plan offers space to gather with loved ones, room to roam, or peaceful retreats designed for relaxation.

Choose from seven different front elevations, each featuring unique optional stone, and intricate brick details. Step in from the covered front porch and into the foyer, welcoming you inside. The foyer brings you to the flex room, a perfect space to transform it into whatever room you need. Use it as a home gym or turn it into the man cave he's been craving. This floor plan also has the option to turn the flex room into a private study by adding french doors to close the space.

Across the foyer is the formal dining room. Filled with natural light, this space has been designed to make entertaining and serving meals easy. Connected by a butler's pantry and large walk-in pantry is the open concept kitchen. The kitchen features a large central island, stainless steel appliances, and ample counter and storage space. It also opens to a breakfast nook, complete with a sunny window seat, perfect for early morning coffee or additional seating.

Enjoy a spacious family room, welcoming friends and family to gather. Choose to add warmth to this space by adding an optional corner fireplace. The family room also provides direct access to the rear covered patio, an ideal space for enjoying your home outdoors.

Designed for rest and relaxation, the master suite is tucked away off the foyer. Enjoy a spacious room and large walk-in closet, as well as the adjoining master bathroom featuring dual vanities, large corner garden tub, separate walk-in shower with a seat, and linen closet.

The full-sized utility room, a powder bathroom, and direct access to the rear two-car garage complete the first level. If more space for parking or storage is needed, choose to add in the optional third-car garage.

Making them perfect for kids or guests, three additional bedrooms are located on the second level. All bedrooms have easy access to two full bathrooms and a linen closet. The upper level also features a spacious game room, allowing the toys to stay upstairs away from the living spaces. If your family is a fan of the movies, bring the theatre to you by add in an optional pre-wired media room.