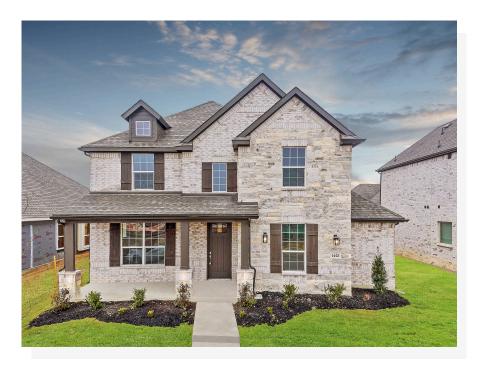

## CONCEPT 3106

## **Redden Farms**

4 🖳

3.5

3,106 Sq Ft 🖳

2 🚓

This two-story floor plan offers space to gather with loved ones, room to roam, or peaceful retreats designed for relaxation.

Choose from seven different front elevations, each featuring unique optional stone, and intricate brick details. Step in from the covered front porch and into the foyer, welcoming you inside. The foyer brings you to the flex room, a perfect space to transform it into whatever room you need. Use it as a home gym or turn it into the man cave he's been craving. This floor plan also has the option to turn the flex room into a private study by adding french doors to close the space.

## **3 Elevations Available**

3106 A with Stone 3106 B with Stone 3106 C with Stone

HAVE A QUESTION? **(817) 784-7114** 