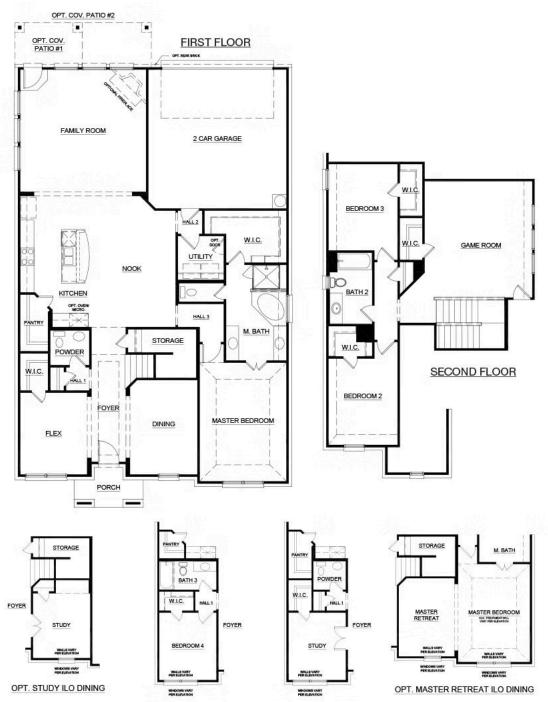

## **Redden Farms**

**3** 🖳

2.5

2,795 Sq Ft 🖳

2 🚓

This two-story floor plan gives you the space to create room for whatever you need while providing guiet spaces to retreat.

Choose from eight different front elevations, some offering unique optional stone. Just off the foyer is the formal dining room, an open space designed for seamless entertaining. Across the foyer is the private study with french doors and a large closet, creating an ideal space to work from home or enjoy hobbies.

Continue down the foyer and past the staircase, there is an open-concept kitchen, a space designed to be the hub of the home. With ample storage and counter space, stainless steel appliances, large island, and large walk-in pantry, the chef of the family will certainly enjoy this space. The kitchen is open to a breakfast nook, a nice space for quick, everyday meals.

The family room has plenty of windows creating a space for friends and family to gather. Choose to add warmth by adding an optional corner fireplace. The family room also provides direct access to the optional rear covered patio. Choose from two different sizes to suit your outdoor living needs.

Located at the front of the home and tucked away from the living spaces is the all-inclusive master suite. Enjoy a large room with vaulted ceilings and an adjoined master bathroom complete with a dual sink vanity, large garden tub, separate walk-in shower, and a huge walk-in closet. For optimal rest and relaxation, choose to add a master retreat in lieu of the dining room. A powder room, utility room, and access to the two-car garage complete the lower level.

Complete with two additional bedrooms, full bathroom, and huge game room, the upper level offers the ultimate kid's retreat! If additional space for kids or guests is needed, choose to add a fourth bedroom and third bathroom in lieu of the powder room and study. You can also choose to add the study in lieu of the dining room if this space is needed. In addition, you can add a study ilo of the flex room.