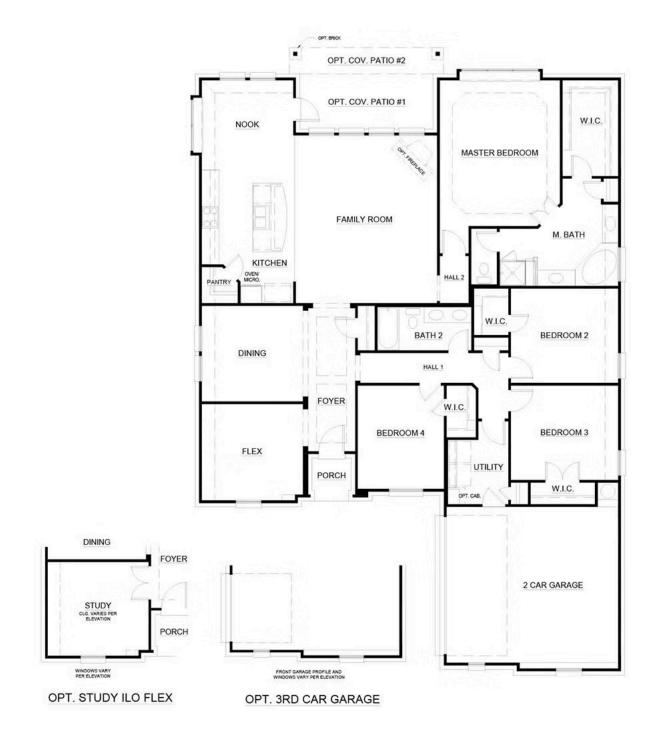

## **Redden Farms**

4 🖭

2 📇

2,370 Sq Ft 🖶

2 🚓

Treat yourself to style and elegance with this beautiful four-bedroom home. A covered porch welcomes you home while inside; a flex space and a formal dining room are set off the foyer. Step into the main living space, where an open-plan and light-filled layout allows a seamless flow from the family room into the kitchen and dining nook. A walk-in pantry, an oven/microwave, and a large center island allows space for meal prepping and entertainment. A fireplace can be added to the family room to create a warm and inviting feel, and you can also choose to add one of two covered patios to ensure a private and relaxed space to gather with friends.

The luxe owner's suite offers a retreat for the hustle and bustle of everyday life. Double doors lead into the grand ensuite with twin sinks, a walk-in closet, and a soaking tub for the ultimate relaxation. The three bedrooms, all with walk-in closets, have a large hall bath with twin sinks. The utility, located at the front of the house, has an option to add an upper cabinet. Ample closet storage completes this layout, while a host of optional extras allow you to customize this residence to make it your own.

In addition, you can choose to add a third garage to extend the parking and storage space. There is also an option to change the flex room to a study.