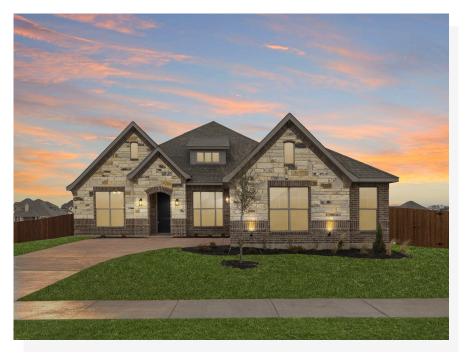

## CONCEPT 2370

## **Redden Farms**

4 🖭

2 📇

2,370 Sq Ft 🖶

2 🚓

Treat yourself to style and elegance with this beautiful four-bedroom home. A covered porch welcomes you home while inside; a flex space and a formal dining room are set off the foyer. Step into the main living space, where an open-plan and light-filled layout allows a seamless flow from the family room into the kitchen and dining nook. A walk-in pantry, an oven/microwave, and a large center island allows space for meal prepping and entertainment. A fireplace can be added to the family room to create a warm and inviting feel, and you can also choose to add one of two covered patios to ensure a private and relaxed space to gather with friends.

## 6 Elevations Available

2370 B

2370 A Stone

2370 B Stone 2370 C 2370 C Stone

盒