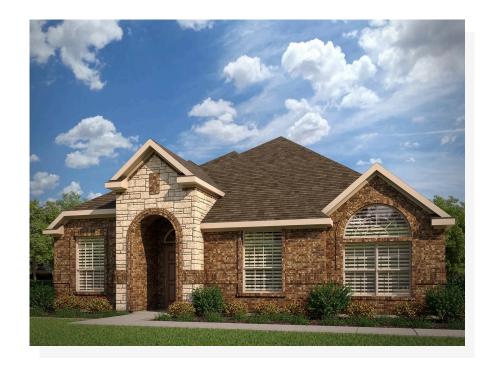

## 328 Pasture Drive

Midlothian, TX 76065

4 ≌\_\_ 2.0 ⊵\_ 2,094 ほ 2 ⊕

Warm and welcoming over a single sweeping level, this open-concept floor plan offers bright and airy spaces suited for everyday living. Step inside from the covered porch and into the vast foyer with boxed ceilings. Tile from entry through the kitchen, nook, and family room. The foyer opens to the formal dining room, the ideal space for hosting dinner parties or enjoying quality family mealtime. Set at the heart of the home is the open-concept kitchen, making it easy for everyone to stay connected. The spacious kitchen is complete with ample counter and storage space, a large central island, stainless steel appliances, and a corner walk-in pantry. The kitchen opens to a breakfast nook with a built-in window seat, providing a sunny space to enjoy early morning coffee or for additional seating. The spacious family room enjoys plenty of natural light and provides a large space for friends and family to gather. The family room also provides direct access to the rear covered patio. Tucked away from the family room for optimal privacy is the master suite. Enjoy a large bedroom and an adjoined master bathroom, complete with dual vanities, a corner garden tub, a separate walk-in shower with a seat, and a large walk-in closet. Three additional bedrooms are all located at the front of the home, away from the living spaces making them perfect for kids or guests. All three bedrooms have access to a full bathroom with a dual sink vanity, as well as a full-sized utility room, making it easy to keep your home tidy. For added convenience, access to the two-car garage is located at the rear of the home.