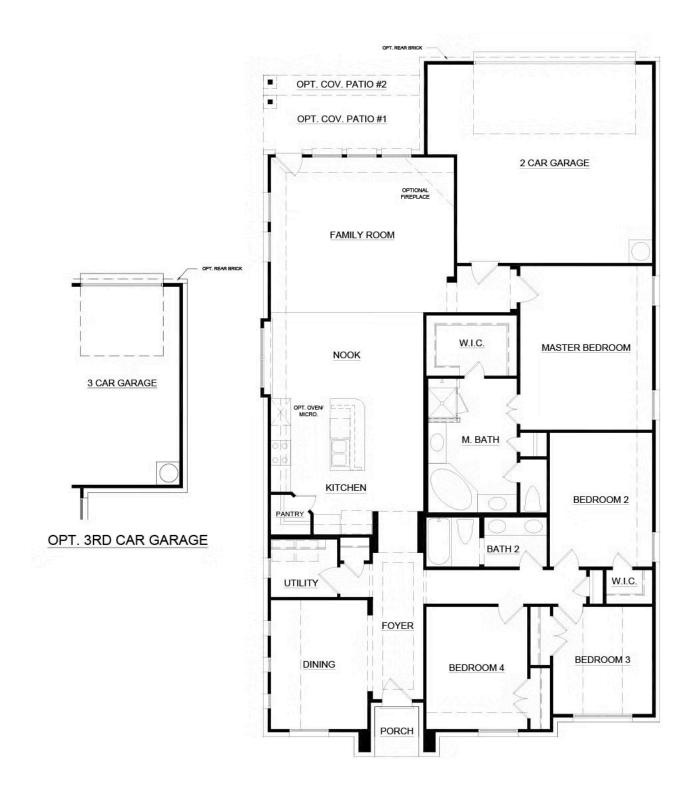

## 328 Pasture Drive

Midlothian, TX 76065

4 ≌\_\_ 2.0 ⊵\_ 2,094 ほ 2 ⊕

Warm and welcoming over a single sweeping level, this open-concept floor plan offers bright and airy spaces suited for everyday living. Step inside from the covered porch and into the vast foyer with boxed ceilings. Tile from entry through the kitchen, nook, and family room. The foyer opens to the formal dining room, the ideal space for hosting dinner parties or enjoying quality family mealtime. Set at the heart of the home is the open-concept kitchen, making it easy for everyone to stay connected. The spacious kitchen is complete with ample counter and storage space, a large central island, stainless steel appliances, and a corner walk-in pantry. The kitchen opens to a breakfast nook with a built-in window seat, providing a sunny space to enjoy early morning coffee or for additional seating. The spacious family room enjoys plenty of natural light and provides a large space for friends and family to gather. The family room also provides direct access to the rear covered patio. Tucked away from the family room for optimal privacy is the master suite. Enjoy a large bedroom and an adjoined master bathroom, complete with dual vanities, a corner garden tub, a separate walk-in shower with a seat, and a large walk-in closet. Three additional bedrooms are all located at the front of the home, away from the living spaces making them perfect for kids or guests. All three bedrooms have access to a full bathroom with a dual sink vanity, as well as a full-sized utility room, making it easy to keep your home tidy. For added convenience, access to the two-car garage is located at the rear of the home.