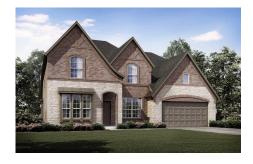

## CONCEPT 3218

Silo Mills

4 🖳

2.5

3,218 Sq Ft 🖳

2 🚓

This spacious floor plan is perfectly suited for families by offering a flexible layout and additional room options that allow you to customize your new home.

Choose from nine different front elevations, five with unique optional stone, and intricate brick details. Step inside from the covered front porch, a perfect space for early morning coffee and to greet your guests. The foyer welcomes you into your home and into the formal dining room. Host dinner parties or enjoy everyday family mealtime in this open space filled with natural light. Across the foyer is the private study, complete with double doors and a storage closet.

## 7 Elevations Available

3218 A 3218 B 3218 C

3218 A with Stone 3218 C with Stone 3218 B with Stone

3218 D with Stone