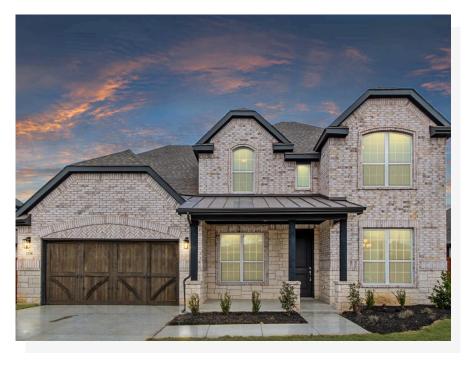

## CONCEPT 3218

Silo Mills

4 🖳

2.5

3,218 Sq Ft 🖳

2 🚓

This spacious floor plan is perfectly suited for families by offering a flexible layout and additional room options that allow you to customize your new home.

Choose from nine different front elevations, five with unique optional stone, and intricate brick details. Step inside from the covered front porch, a perfect space for early morning coffee and to greet your guests. The foyer welcomes you into your home and into the formal dining room. Host dinner parties or enjoy everyday family mealtime in this open space filled with natural light. Across the foyer is the private study, complete with double doors and a storage closet.