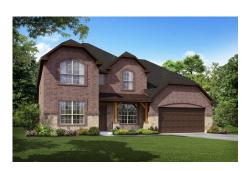

## CONCEPT 3218

Silo Mills

4 🖳

2.5

3,218 Sq Ft 🖳

2 🚓

This spacious floor plan is perfectly suited for families by offering a flexible layout and additional room options that allow you to customize your new home.

Choose from nine different front elevations, five with unique optional stone, and intricate brick details. Step inside from the covered front porch, a perfect space for early morning coffee and to greet your guests. The foyer welcomes you into your home and into the formal dining room. Host dinner parties or enjoy everyday family mealtime in this open space filled with natural light. Across the foyer is the private study, complete with double doors and a storage closet.

## 7 Elevations Available

3218 A 3218 B 3218 C

3218 A with Stone 3218 C with Stone 3218 B with Stone

3218 D with Stone