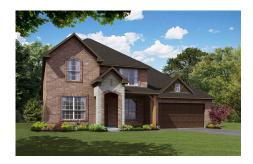

## CONCEPT 3218

Silo Mills

4 🖳

2.5

3,218 Sq Ft 🖳

2 🚓

This spacious floor plan is perfectly suited for families by offering a flexible layout and additional room options that allow you to customize your new home.

Choose from nine different front elevations, five with unique optional stone, and intricate brick details. Step inside from the covered front porch, a perfect space for early morning coffee and to greet your guests. The foyer welcomes you into your home and into the formal dining room. Host dinner parties or enjoy everyday family mealtime in this open space filled with natural light. Across the foyer is the private study, complete with double doors and a storage closet.

## 7 Elevations Available

3218 A 3218 B 3218 C

3218 A with Stone 3218 C with Stone 3218 B with Stone

3218 D with Stone