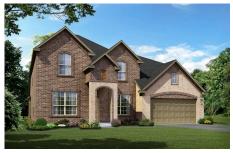

## CONCEPT 3218

Silo Mills

4 🖳

2.5

3,218 Sq Ft 🖳

2 🚓

This spacious floor plan is perfectly suited for families by offering a flexible layout and additional room options that allow you to customize your new home.

Choose from nine different front elevations, five with unique optional stone, and intricate brick details. Step inside from the covered front porch, a perfect space for early morning coffee and to greet your guests. The foyer welcomes you into your home and into the formal dining room. Host dinner parties or enjoy everyday family mealtime in this open space filled with natural light. Across the foyer is the private study, complete with double doors and a storage closet.

## 7 Elevations Available

3218 A 3218 B 3218 C

3218 A with Stone 3218 C with Stone 3218 B with Stone

3218 D with Stone