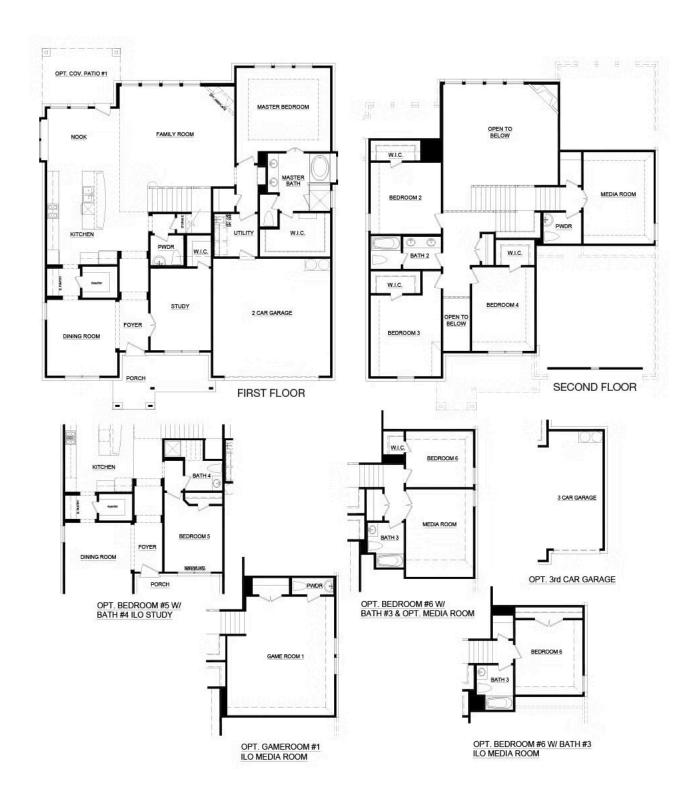

## CONCEPT 3218

Silo Mills

4 🖳

2.5

3,218 Sq Ft 🖳

2 🚓

This spacious floor plan is perfectly suited for families by offering a flexible layout and additional room options that allow you to customize your new home.

Choose from nine different front elevations, five with unique optional stone, and intricate brick details. Step inside from the covered front porch, a perfect space for early morning coffee and to greet your guests. The foyer welcomes you into your home and into the formal dining room. Host dinner parties or enjoy everyday family mealtime in this open space filled with natural light. Across the foyer is the private study, complete with double doors and a storage closet.

Connected by a butler's pantry and large walk-in pantry is the open-concept kitchen. With ample storage space, stainless steel appliances, and large central island preparing meals and entertaining guests is a breeze. The kitchen opens to a breakfast nook featuring a sunny window seat, creating additional space for seating. The breakfast nook also provides direct access to the optional rear covered patio, a perfect space for enjoying your home outdoors.

Set in the heart of the home, the spacious family room showcases a wall of windows that flood the room with natural light, welcoming friends and family to enjoy this space. Choose to add warmth to this space by including an optional corner fireplace.

The large master suite is tucked away off the family room, providing parents a private space. The adjoined master bathroom is complete with a dual sink vanity, a separate walk-in shower with a seat, large garden tub, and a huge walk-in closet. A powder room, full-sized utility room, and direct access to the two-car garage complete the lower level. If additional parking or storage space is needed, choose to add a third-car garage.

Upstairs offers the ultimate kids' or guests' retreat with three bedrooms, a full bathroom with a dual sink vanity, a powder room, and pre-wired media room, perfect for family movie night!

This floor plan also has a variety of options to design your home to suit all your family needs. Choose to add a fifth bedroom and fourth bathroom in lieu of the study or a sixth bedroom and third upstairs bathroom in addition to or in lieu of the media room. If you need a space to space for all the kids to play, choose to add an upstairs game room. With so many options, this floor plan provides a space for everyone.