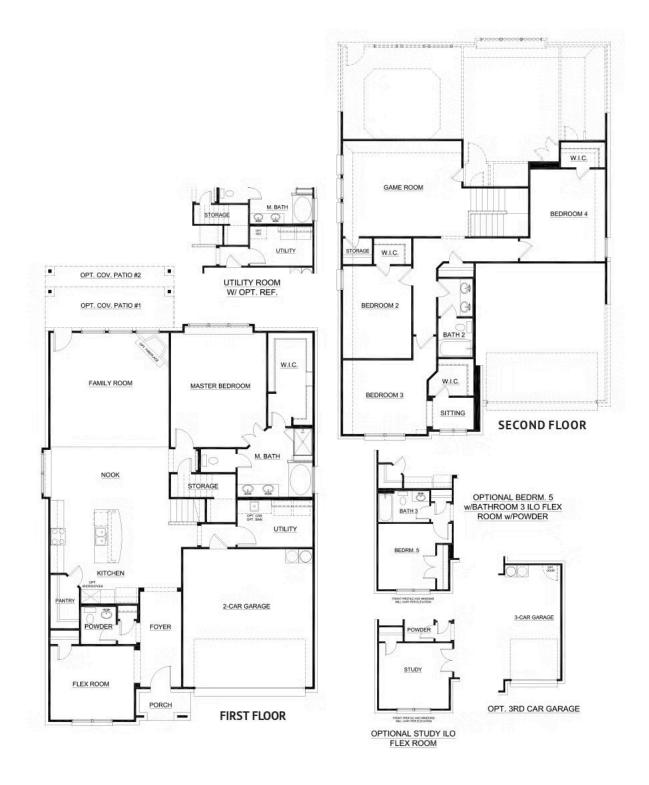

## CONCEPT 2870

Silo Mills

4 🖳

2.5

2,870 Sq Ft 🖳

2 🚓

This two level home is for anyone craving room to move, play and entertain in absolute comfort. There are four bedrooms and two full baths spread throughout the spacious floorplan, including a main-floor powder room for added convenience.

The heart of the home is the open-plan kitchen, breakfast nook, and family room with direct access out to the backyard. Here, you can take your pick from two covered patio options providing the perfect place to entertain quests all summer long.

There is a window seat in the breakfast nook, plus you have the option to add a corner fireplace to the family room, creating a cozy centerpiece that will bring a welcoming sense of warmth to the interior.

For the avid chef, the well-equipped kitchen is sure to inspire with the island, dishwasher, and large walk-in pantry.

The master suite is on the main floor, with a window seat overlooking the backyard. There's an expansive master walk-in closet along with a master bath offering a double vanity, a garden tub, and a shower stall with a seat. Under-stair storage, a two-car garage, and a utility room complete the main level.

Upstairs, you'll discover three more bedrooms, each with a walk-in closet and easy access to a second full bath with double vanity and a tub. Bedroom three has a private sitting room, while this second level also boasts a large game room at the top of the stairs, which would make the ideal teenager's retreat.