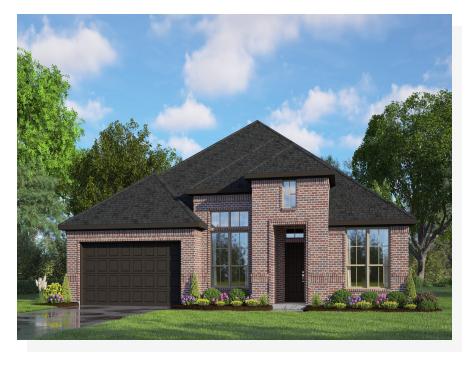

## CONCEPT 2464

## Silo Mills

3 🖳

2.5

2,464 Sq Ft 🖳

2 🚓

This gorgeous new home has everything for the modern homeowner! With vast indoor spaces and beautiful finishes, this property is sure to delight those looking for a residence that really has it all.

Your new home is welcoming from the get-go. A stunning exterior invites you inside, whilst a double garage provides plenty of room for vehicles, equipment, and toys. Step into the foyer and head down to the main living area. A large family room is a perfect spot for relaxing or entertaining, with big windows ensuring a great glow of light and air no matter the time of year.