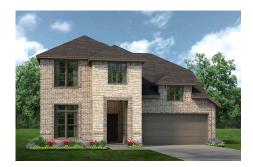

## CONCEPT 2440

Silo Mills

3 👊

2.5

2,440 Sq Ft 🖳

2 🚓

The very best in everyday living awaits in this spacious and flexible floorplan with plenty of options to make it your own.

Choose from one of seven elevations all featuring beautiful brickwork and others with intricate stone detail. Step inside from the porch onto the grand foyer where you can access the flex room, powder room, and dining room. You can convert the open flex room to a private study with french doors for the ultimate in working from home or change this into an extra bedroom with an additional full bath.

## 7 Elevations Available

2440 A 2440 A with Stone 2440 B

2440 B with Stone 2440 C 2440 C with Stone

2440 D with Stone