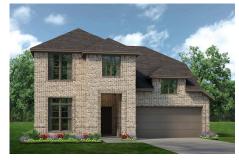

## CONCEPT 2440

Silo Mills

3 👊

2.5

2,440 Sq Ft 🖳

2 🚓

The very best in everyday living awaits in this spacious and flexible floorplan with plenty of options to make it your own.

Choose from one of seven elevations all featuring beautiful brickwork and others with intricate stone detail. Step inside from the porch onto the grand foyer where you can access the flex room, powder room, and dining room. You can convert the open flex room to a private study with french doors for the ultimate in working from home or change this into an extra bedroom with an additional full bath.

## 7 Elevations Available

2440 A 2440 A with Stone 2440 B

2440 B with Stone 2440 C 2440 C with Stone

2440 D with Stone