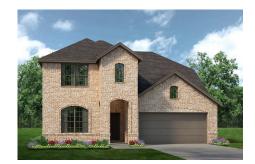

## CONCEPT 2440

Silo Mills

3 👊

2.5

2,440 Sq Ft 🖳

2 🚓

The very best in everyday living awaits in this spacious and flexible floorplan with plenty of options to make it your own.

Choose from one of seven elevations all featuring beautiful brickwork and others with intricate stone detail. Step inside from the porch onto the grand foyer where you can access the flex room, powder room, and dining room. You can convert the open flex room to a private study with french doors for the ultimate in working from home or change this into an extra bedroom with an additional full bath.

## 7 Elevations Available

2440 A 2440 A with Stone 2440 B

2440 B with Stone 2440 C 2440 C with Stone

2440 D with Stone