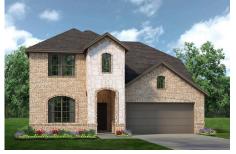

## CONCEPT 2440

Silo Mills

3 👊

2.5

2,440 Sq Ft 🖳

2 🚓

The very best in everyday living awaits in this spacious and flexible floorplan with plenty of options to make it your own.

Choose from one of seven elevations all featuring beautiful brickwork and others with intricate stone detail. Step inside from the porch onto the grand foyer where you can access the flex room, powder room, and dining room. You can convert the open flex room to a private study with french doors for the ultimate in working from home or change this into an extra bedroom with an additional full bath.

## 7 Elevations Available

2440 A 2440 A with Stone 2440 B

2440 B with Stone 2440 C 2440 C with Stone

2440 D with Stone