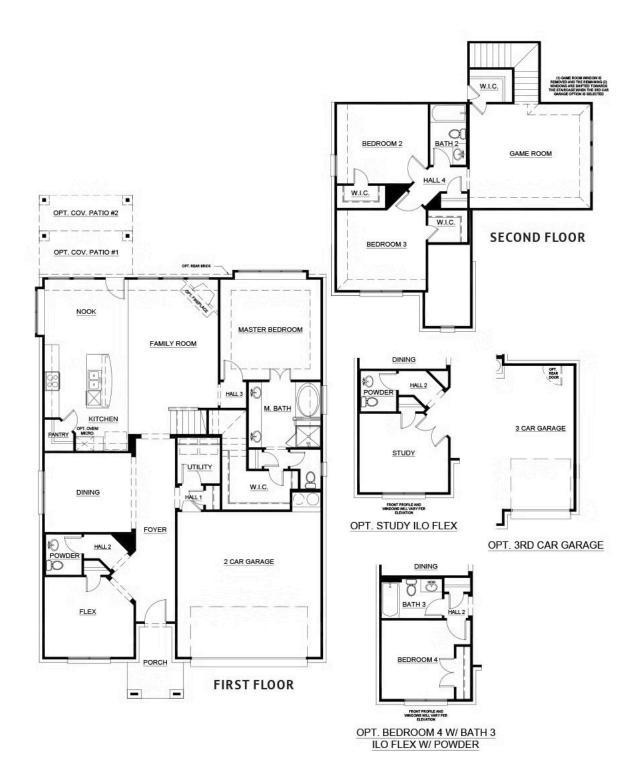

## CONCEPT 2440

Silo Mills

3 👊

2.5

2,440 Sq Ft 🖳

2 🚓

The very best in everyday living awaits in this spacious and flexible floorplan with plenty of options to make it your own.

Choose from one of seven elevations all featuring beautiful brickwork and others with intricate stone detail. Step inside from the porch onto the grand foyer where you can access the flex room, powder room, and dining room. You can convert the open flex room to a private study with french doors for the ultimate in working from home or change this into an extra bedroom with an additional full bath.

The open-concept layout of this home creates a seamless flow between the kitchen, nook, and family room. Enjoy a designer kitchen with granite countertops, a walk-in pantry, ample storage space, an island with room for seating, and stainless-steel appliances. The breakfast nook is close by with a window seat and direct access to the optional covered patio in two sizes depending on your outdoor living needs. The family room is the perfect area for gathering loved ones with a wall of windows and an optional corner fireplace.

Secluded on the first floor is the master suite, creating an oasis of relaxation at the end of the day. A box ceiling and a window seat in the bedroom creates a luxurious getaway. The adjoined bath is separated by double doors and includes a dual vanity, garden tub with a ledge, walk-in shower with a seat, a linen closet, and a spacious walk-in closet.

A separate utility room with enough room for a full-sized washer and dryer and access to the two-car garage are located off the foyer.

Upstairs is the game room and additional bedrooms. The game room is the perfect place for playtime, crafts, or an upstairs family room. Two additional bedrooms feature walk-in closets and have easy access to a full bath, and a linen closet.