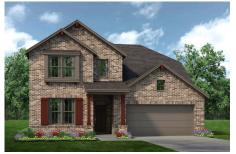

## CONCEPT 2440

Silo Mills

3 👊

2.5

2,440 Sq Ft 🖳

2 🚓

The very best in everyday living awaits in this spacious and flexible floorplan with plenty of options to make it your own.

Choose from one of seven elevations all featuring beautiful brickwork and others with intricate stone detail. Step inside from the porch onto the grand foyer where you can access the flex room, powder room, and dining room. You can convert the open flex room to a private study with french doors for the ultimate in working from home or change this into an extra bedroom with an additional full bath.

## 7 Elevations Available

2440 A 2440 A with Stone 2440 B

2440 B with Stone 2440 C 2440 C with Stone

2440 D with Stone