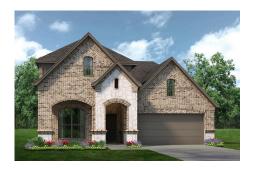

## CONCEPT 2440

Silo Mills

3 👊

2.5

2,440 Sq Ft 🖳

2 🚓

The very best in everyday living awaits in this spacious and flexible floorplan with plenty of options to make it your own.

Choose from one of seven elevations all featuring beautiful brickwork and others with intricate stone detail. Step inside from the porch onto the grand foyer where you can access the flex room, powder room, and dining room. You can convert the open flex room to a private study with french doors for the ultimate in working from home or change this into an extra bedroom with an additional full bath.

## 7 Elevations Available

2440 A 2440 A with Stone 2440 B

2440 B with Stone 2440 C 2440 C with Stone

2440 D with Stone