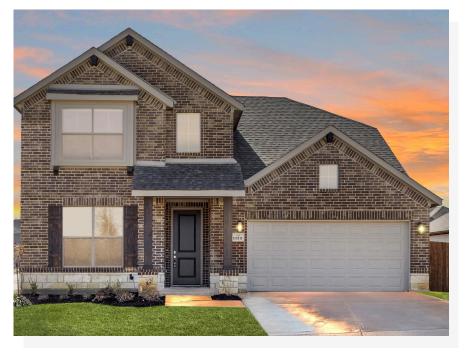

## CONCEPT 2440

Silo Mills

3 👊

2.5

2,440 Sq Ft 🖳

2 🚓

The very best in everyday living awaits in this spacious and flexible floorplan with plenty of options to make it your own.

Choose from one of seven elevations all featuring beautiful brickwork and others with intricate stone detail. Step inside from the porch onto the grand foyer where you can access the flex room, powder room, and dining room. You can convert the open flex room to a private study with french doors for the ultimate in working from home or change this into an extra bedroom with an additional full bath.

## 7 Elevations Available

2440 A 2440 A with Stone 2440 B

2440 B with Stone 2440 C 2440 C with Stone

2440 D with Stone