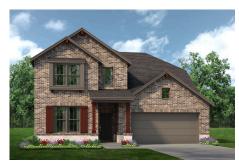

## CONCEPT 2440

Silo Mills

3 👊

2.5

2,440 Sq Ft 🖳

2 🚓

The very best in everyday living awaits in this spacious and flexible floorplan with plenty of options to make it your own.

Choose from one of seven elevations all featuring beautiful brickwork and others with intricate stone detail. Step inside from the porch onto the grand foyer where you can access the flex room, powder room, and dining room. You can convert the open flex room to a private study with french doors for the ultimate in working from home or change this into an extra bedroom with an additional full bath.

## 7 Elevations Available

2440 A 2440 A with Stone 2440 B

2440 B with Stone 2440 C 2440 C with Stone

2440 D with Stone