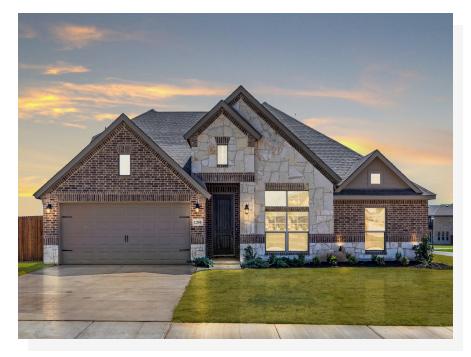

## CONCEPT 2393

Silo Mills

3 🖳

2.5 📇

2,393 Sq Ft 🖳

2 🚓

Designed to maximize space and offer transitional living, this expansive floor plan is great for large families or those who enjoy hosting guests.

For a quiet retreat or a space to get some work completed, there is a spacious study with french doors. For more space, you can choose to add a fourth bedroom or formal dining room in lieu of the study. Just past the study is the spacious family room. Give friends and family a place to gather by including an optional fireplace.

## 6 Elevations Available

2393 A with Stone

2393 B

2393 B with Stone

2393 A

2393 C

2393 C with stone