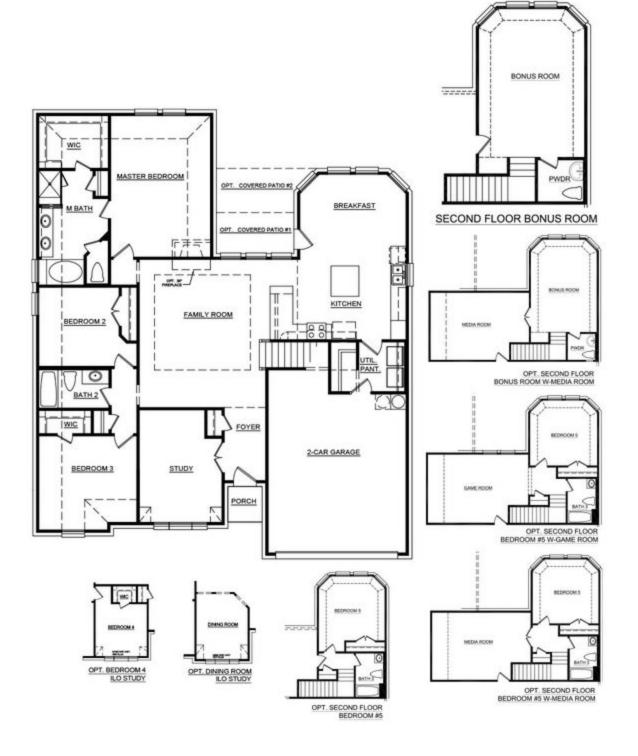

## CONCEPT 2393

Silo Mills

3 🖳

2.5 📇

2,393 Sq Ft 🖳

2 🚓

Designed to maximize space and offer transitional living, this expansive floor plan is great for large families or those who enjoy hosting guests.

For a quiet retreat or a space to get some work completed, there is a spacious study with french doors. For more space, you can choose to add a fourth bedroom or formal dining room in lieu of the study. Just past the study is the spacious family room. Give friends and family a place to gather by including an optional fireplace.

The kitchen is located on one side of the family room. Here, a breakfast bar with bookshelves services both the living space and kitchen, creating a connection to the entertaining spaces while creating delicious meals. With plenty of storage space, a central island, and stainless-steel appliances, the chef of the tamily will certainly enjoy cooking in this space. For added convenience, the combined walk-in pantry and spacious utility room provide direct access to the two-car garage.

Just off the kitchen, a light-filled breakfast nook with bay windows overlooks the backyard. For those who want to enjoy their home outdoors, choose from two sizes for the rear covered patio.

Tucked away from the family room, the master suite is set at the rear of the home. Designed with relaxation in mind, the adjoined master bathroom is complete with a dual sink vanity, a large garden tub with a ledge, a separate walk-in shower with a seat, a linen closet, and a spacious walk-in closet.

Adjacent to the two additional bedrooms there is a full bathroom and linen closet.

Upstairs is a second-level bonus room with an attached powder room. This flexible space can be converted in many ways, such as a bonus room and media room, a fifth bedroom and full bathroom, a fifth bedroom with a full bathroom and game room, or a fifth bedroom and full bathroom with a media room. This flexible floor plan offers the ability to alter this space to suit your everyday needs.