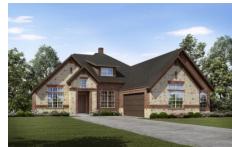

## CONCEPT 2267

Silo Mills

3 🖳 2 🖳 2,267 Sq Ft 🛄 2 🚓

This beautiful open-concept floor plan makes use of every square foot in this single-story home.

Choose from eight different front elevations, four with unique optional stone, and intricate brick details. Step inside from the covered front porch and the vast foyer welcomes you to the formal dining room with vaulted ceilings, a perfect space to host dinner parties or enjoy everyday family mealtime. For those needing a space to work from home or a quiet space to enjoy hobbies, a private study with double doors and storage closet is located just across the foyer.

## 8 Elevations Available

2267 A with Stone

2267 B

2267 B with Stone

2267 C

2267 C with Stone

2267 D

2267 D with Stone