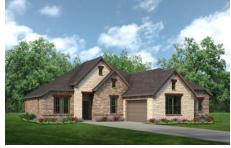

## CONCEPT 2267

Silo Mills

3 🖳 2 🖳 2,267 Sq Ft 🛄 2 🚓

This beautiful open-concept floor plan makes use of every square foot in this single-story home.

Choose from eight different front elevations, four with unique optional stone, and intricate brick details. Step inside from the covered front porch and the vast foyer welcomes you to the formal dining room with vaulted ceilings, a perfect space to host dinner parties or enjoy everyday family mealtime. For those needing a space to work from home or a quiet space to enjoy hobbies, a private study with double doors and storage closet is located just across the foyer.

## 8 Elevations Available

2267 A with Stone

2267 B

2267 B with Stone

2267 C

2267 C with Stone

2267 D

2267 D with Stone