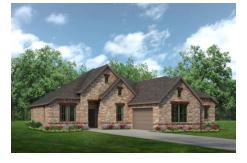

## CONCEPT 2267

Silo Mills

3 🖳 2 🖳 2,267 Sq Ft 🛄 2 🚓

This beautiful open-concept floor plan makes use of every square foot in this single-story home.

Choose from eight different front elevations, four with unique optional stone, and intricate brick details. Step inside from the covered front porch and the vast foyer welcomes you to the formal dining room with vaulted ceilings, a perfect space to host dinner parties or enjoy everyday family mealtime. For those needing a space to work from home or a quiet space to enjoy hobbies, a private study with double doors and storage closet is located just across the foyer.

## 8 Elevations Available

2267 A with Stone

2267 B

2267 B with Stone

2267 C

2267 C with Stone

2267 D

2267 D with Stone