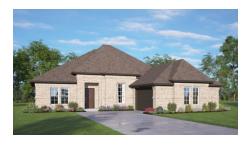

## CONCEPT 2267

Silo Mills

3 🖳 2 🖳 2,267 Sq Ft 🛄 2 🚓

This beautiful open-concept floor plan makes use of every square foot in this single-story home.

Choose from eight different front elevations, four with unique optional stone, and intricate brick details. Step inside from the covered front porch and the vast foyer welcomes you to the formal dining room with vaulted ceilings, a perfect space to host dinner parties or enjoy everyday family mealtime. For those needing a space to work from home or a quiet space to enjoy hobbies, a private study with double doors and storage closet is located just across the foyer.

## 8 Elevations Available

2267 A with Stone

2267 B

2267 B with Stone

2267 C

2267 C with Stone

2267 D

2267 D with Stone