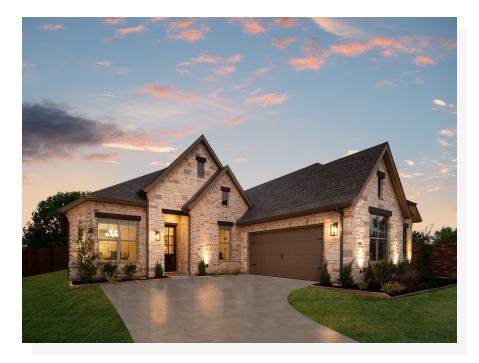

## CONCEPT 2267

Silo Mills

3 🖳 2 🖳 2,267 Sq Ft 🛄 2 🚓

This beautiful open-concept floor plan makes use of every square foot in this single-story home.

Choose from eight different front elevations, four with unique optional stone, and intricate brick details. Step inside from the covered front porch and the vast foyer welcomes you to the formal dining room with vaulted ceilings, a perfect space to host dinner parties or enjoy everyday family mealtime. For those needing a space to work from home or a quiet space to enjoy hobbies, a private study with double doors and storage closet is located just across the foyer.