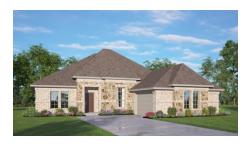

## CONCEPT 2267

Silo Mills

3 🖳 2 🖳 2,267 Sq Ft 🛄 2 🚓

This beautiful open-concept floor plan makes use of every square foot in this single-story home.

Choose from eight different front elevations, four with unique optional stone, and intricate brick details. Step inside from the covered front porch and the vast foyer welcomes you to the formal dining room with vaulted ceilings, a perfect space to host dinner parties or enjoy everyday family mealtime. For those needing a space to work from home or a quiet space to enjoy hobbies, a private study with double doors and storage closet is located just across the foyer.

## 8 Elevations Available

2267 A with Stone

2267 B

2267 B with Stone

2267 C

2267 C with Stone

2267 D

2267 D with Stone