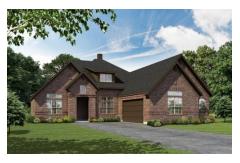

## CONCEPT 2267

Silo Mills

3 🖳 2 🖳 2,267 Sq Ft 🛄 2 🚓

This beautiful open-concept floor plan makes use of every square foot in this single-story home.

Choose from eight different front elevations, four with unique optional stone, and intricate brick details. Step inside from the covered front porch and the vast foyer welcomes you to the formal dining room with vaulted ceilings, a perfect space to host dinner parties or enjoy everyday family mealtime. For those needing a space to work from home or a quiet space to enjoy hobbies, a private study with double doors and storage closet is located just across the foyer.

## 8 Elevations Available

2267 A with Stone

2267 B

2267 B with Stone

2267 C

2267 C with Stone

2267 D

2267 D with Stone