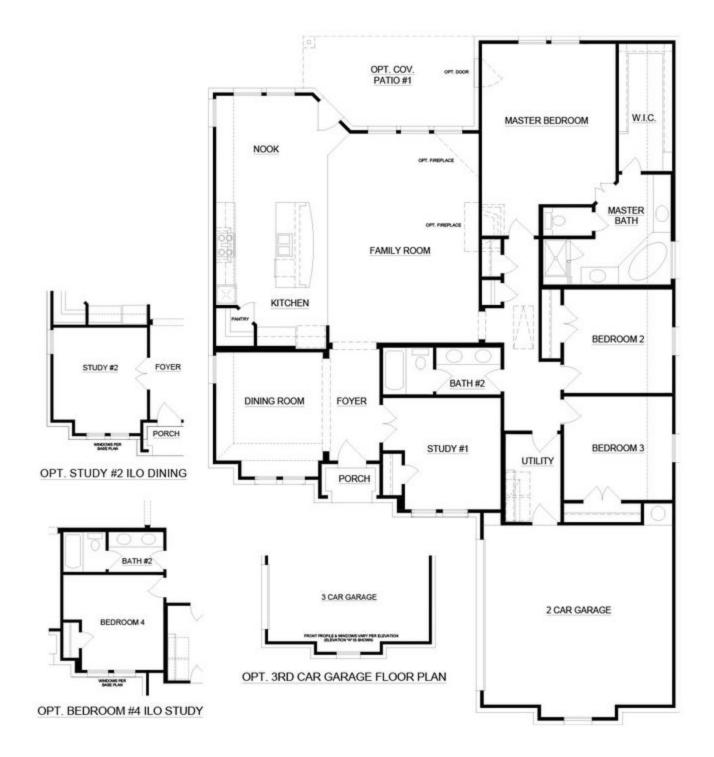

## CONCEPT 2267

Silo Mills

3 🖳 2 🖳 2,267 Sq Ft 🛄 2 🚓

This beautiful open-concept floor plan makes use of every square foot in this single-story home.

Choose from eight different front elevations, four with unique optional stone, and intricate brick details. Step inside from the covered front porch and the vast foyer welcomes you to the formal dining room with vaulted ceilings, a perfect space to host dinner parties or enjoy everyday family mealtime. For those needing a space to work from home or a quiet space to enjoy hobbies, a private study with double doors and storage closet is located just across the foyer.

Continue down the foyer to the open-concept kitchen, a space designed to be the hub of the home. With ample storage and counter space, stainless steel appliances, a large central island, and a corner walk-in pantry, entertaining and keeping guests connected is made easy. The kitchen opens to a breakfast nook which provides direct access to the optional rear covered patio, an ideal space for enjoying your home outdoors.

Open to the kitchen and breakfast nook is the spacious family room which is filled with natural light, providing friends and family a bright space to gather. Choose to add warmth to this space by including an optional fireplace in two different locations.

The expansive master suite is set back from the living spaces, providing parents optimal privacy and relaxation at the end of each day. The adjoined master bathroom is complete with dual vanities, a separate walk-in shower with a seat, a large garden tub, and a huge walk-in closet.

Two additional bedrooms are located toward the front of the home. Both bedrooms have easy access to a full bathroom with a dual sink vanity, making getting ready in the mornings a breeze. If additional space for kids or guests is needed, choose to add a fourth bedroom in lieu of the study. For added privacy and convenience, the full-sized utility room provides direct access to the two-car garage.