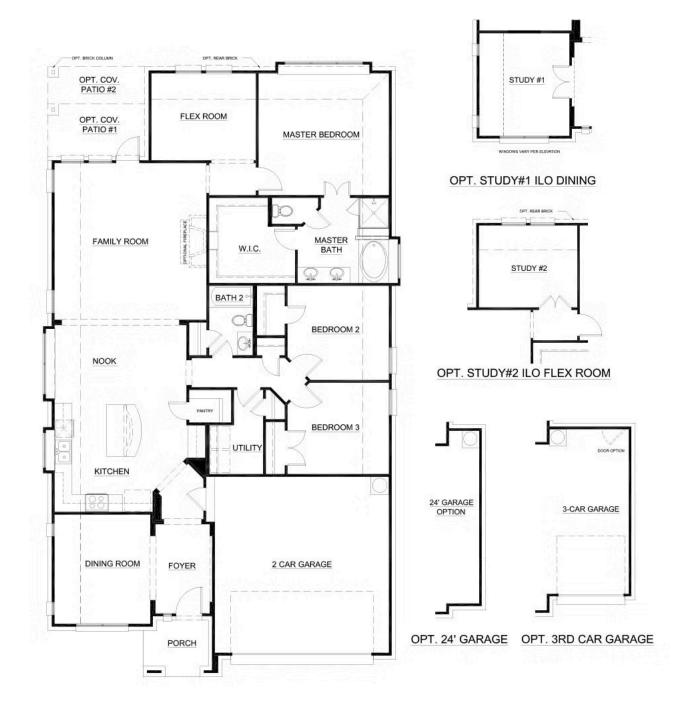

## CONCEPT 2065

Silo Mills

3 🖭

2 🖰

2,065 Sq Ft 🖳

2 🚓

No matter your style, this flexible floorplan is easy to make uniquely your own. Whether you want a unique roofline, bold stonework, or charming shutters and a porch, one of the seven elevation options is sure to please.

Inside, this single-level home is bright and welcoming with a layout perfectly crafted for those who like to entertain or simply need room to live and play. A beautiful dining room is located at the front of the home, next to the elegant foyer. If you would prefer, you can replace the dining room with a separate study, the perfect place for working from home.

Set in the heart of the layout is the kitchen where the home chef can relish the inclusion of a dishwasher, a large center island with bar seating, a walk-in pantry, a desk, and an abundance of storage.

In true transitional style, the kitchen is open to the dining nook with a built-in seat and a large window that allows plenty of natural light to fill the room. When it's time to relax, the family room provides views over the backyard as well as an option to add a cozy fireplace for those cold winter nights.

If you want to create an outdoor living space, you can choose to add a covered porch. A flex room is located at the rear of the home, perfect for those who need a playroom, a gym, or somewhere to indulge in a hobby. This is also another area that you can convert into a separate study.

A luxurious master suite enjoys views over the yard from the built-in window seat. Relax in style in the beautiful master bathroom with twin sinks, a soaking tub, a walk-in shower with a seat, and a large walk-in closet.

Two additional bedrooms, both have easy access to the full bath and utility room. If you need extra space, the two-car garage can be converted into a three-car garage.