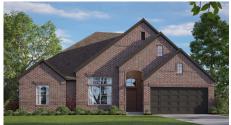

Choose from several different front elevations, each featuring unique optional stone, and intricate brick details. From the covered porch, you are welcomed into the foyer and presented to the private study. Complete with built-in-shelving, storage closet, and closed by double doors, this is the optimal space to work from home undisturbed or simply enjoy daily hobbies. Need a space for entertaining family and friends? No problem! Choose to add a formal dining room in lieu of the study for a space to host dinner parties or enjoy everyday family mealtime.

## 7 Elevations Available

2027 A 2027 A with Stone 2027 B

2027 B with Stone 2027 C 2027 C with Stone

2027 D with Stone