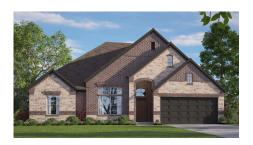

Choose from several different front elevations, each featuring unique optional stone, and intricate brick details. From the covered porch, you are welcomed into the foyer and presented to the private study. Complete with built-in-shelving, storage closet, and closed by double doors, this is the optimal space to work from home undisturbed or simply enjoy daily hobbies. Need a space for entertaining family and friends? No problem! Choose to add a formal dining room in lieu of the study for a space to host dinner parties or enjoy everyday family mealtime.

## 7 Elevations Available

2027 A 2027 A with Stone 2027 B

2027 B with Stone 2027 C 2027 C with Stone

2027 D with Stone