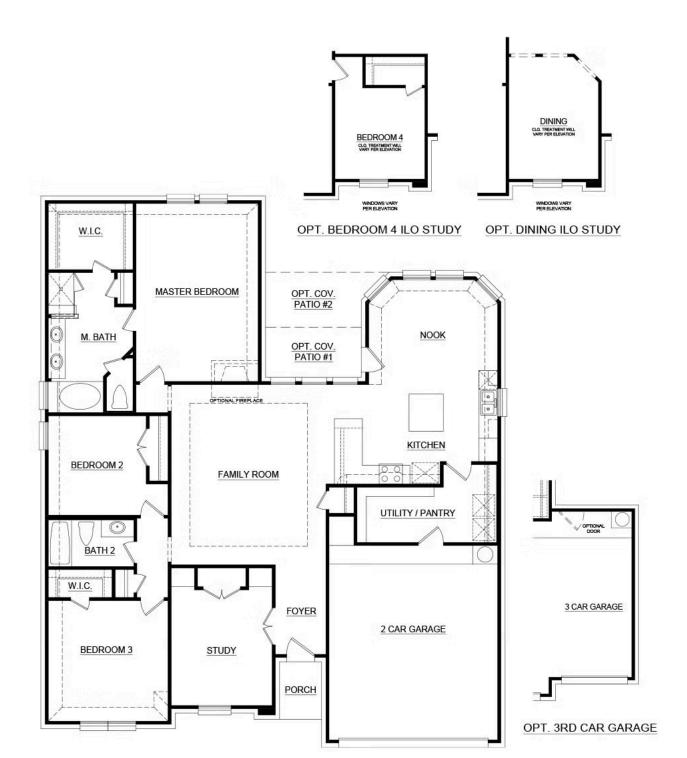

## CONCEPT 2027

Silo Mills

3 🖭

2 🖰

2,069 Sq Ft 🖳

2 🚓

Centered around a spacious family room, this single-story floor plan creates ideal entertaining spaces while providing areas designed for a quiet retreat.

Choose from several different front elevations, each featuring unique optional stone, and intricate brick details. From the covered porch, you are welcomed into the foyer and presented to the private study. Complete with built-in-shelving, storage closet, and closed by double doors, this is the optimal space to work from home undisturbed or simply enjoy daily hobbies. Need a space for entertaining family and friends? No problem! Choose to add a formal dining room in lieu of the study for a space to host dinner parties or enjoy everyday family mealtime.

This open-concept floor plan places the family room in the heart of the home. Enjoy a spacious room with boxed ceilings and add warmth by adding an optional fireplace.

A wrap around breakfast bar provides additional seating for family members or guests, keeping everyone connected. The breakfast bar also features a built-in bookshelf, an ideal space for storing cookbooks. The kitchen is complete with ample counter and storage space, stainless steel appliances, and central island. A doorway provides access to a large walk-in pantry and full-sized utility room which also provides direct access to the two-car garage.

The kitchen opens to a sunny breakfast nook with bay windows. From here, you also have access to the rear covered patio. Choose from two different sizes to suit your outdoor living needs.

Tucked away from the family room for optimal privacy is the master suite. Enjoy a spacious room with vaulted ceilings and an adjoined master bathroom featuring a dual sink vanity, large garden tub, separate walk-in shower with a seat, linen closet, and large walk-in closet.

Two additional bedrooms have easy access to a full bathroom and linen closet. For larger families, choose to add in a fourth bedroom in lieu of the study. With so many options, this clever concept can be built to suit all your family's needs.