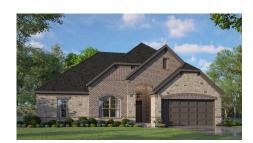

Choose from several different front elevations, each featuring unique optional stone, and intricate brick details. From the covered porch, you are welcomed into the foyer and presented to the private study. Complete with built-in-shelving, storage closet, and closed by double doors, this is the optimal space to work from home undisturbed or simply enjoy daily hobbies. Need a space for entertaining family and friends? No problem! Choose to add a formal dining room in lieu of the study for a space to host dinner parties or enjoy everyday family mealtime.

## 7 Elevations Available

2027 A 2027 A with Stone 2027 B

2027 B with Stone 2027 C 2027 C with Stone

2027 D with Stone