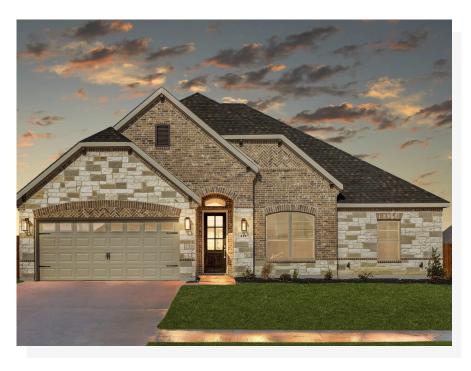

## CONCEPT 2027

Silo Mills

3 🖭

2 🖰

2,069 Sq Ft 🖳

2 🚓

Centered around a spacious family room, this single-story floor plan creates ideal entertaining spaces while providing areas designed for a quiet retreat.

Choose from several different front elevations, each featuring unique optional stone, and intricate brick details. From the covered porch, you are welcomed into the foyer and presented to the private study. Complete with built-in-shelving, storage closet, and closed by double doors, this is the optimal space to work from home undisturbed or simply enjoy daily hobbies. Need a space for entertaining family and friends? No problem! Choose to add a formal dining room in lieu of the study for a space to host dinner parties or enjoy everyday family mealtime.

## 7 Elevations Available

2027 A 2027 A with Stone 2027 B

2027 B with Stone 2027 C 2027 C with Stone

2027 D with Stone