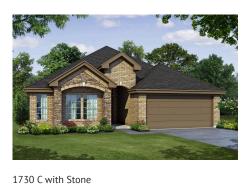

Choose from six different front elevations, some offering unique optional stone, and intricate brick details. Step inside from the covered front porch and the foyer welcomes you into your home. Continue to the open-concept kitchen, a space designed to be the hub of the home. With ample storage and counter space, stainless steel appliances, large island, and large walk-in pantry, day-to-day life is made easy.

## 8 Elevations Available

1730 B

1730 A

1730 B with Stone

1730 C

1730 A with Stone

1730 D With Stone

1730 E with Stone