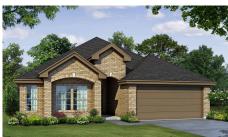

Choose from six different front elevations, some offering unique optional stone, and intricate brick details. Step inside from the covered front porch and the foyer welcomes you into your home. Continue to the open-concept kitchen, a space designed to be the hub of the home. With ample storage and counter space, stainless steel appliances, large island, and large walk-in pantry, day-to-day life is made easy.

## 8 Elevations Available

1730 B

1730 A

1730 B with Stone

1730 C

1730 A with Stone

1730 D With Stone

1730 E with Stone