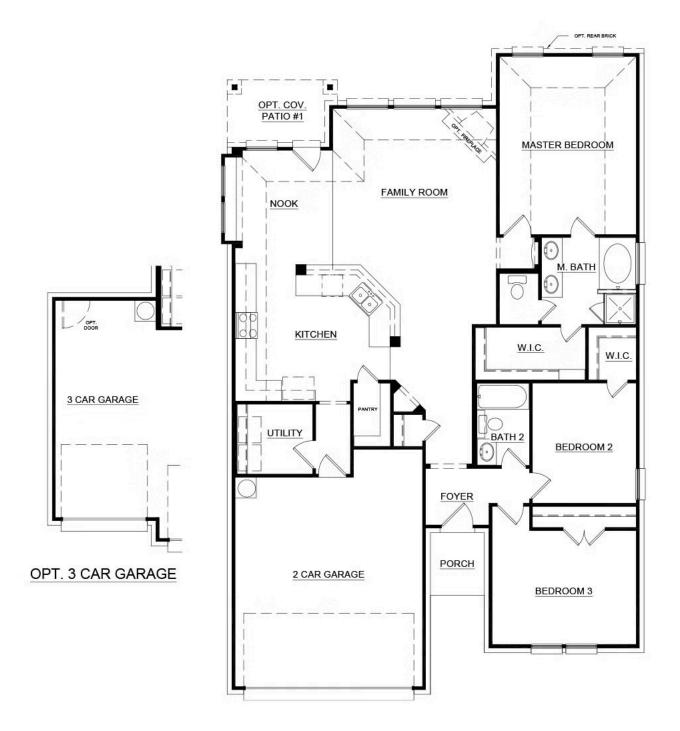

Choose from six different front elevations, some offering unique optional stone, and intricate brick details. Step inside from the covered front porch and the foyer welcomes you into your home. Continue to the open-concept kitchen, a space designed to be the hub of the home. With ample storage and counter space, stainless steel appliances, large island, and large walk-in pantry, day-to-day life is made easy.

The kitchen opens to a breakfast nook with a built-in window seat, a sunny space to enjoy early morning coffee or for additional seating. The breakfast nook also provides direct access to the optional rear covered patio, an ideal space for enjoying your home outdoors.

Open to the kitchen and breakfast nook is the spacious family room, an area designed to bring friends and family together. Choose to add warmth to this space by including an optional corner fireplace.

The exclusive master suite is set back from the family room, providing parents optimal privacy and relaxation at the end of each day. Enjoy a large room with vaulted ceilings. The adjoined master bathroom is complete with a dual sink vanity, a separate walk-in shower, large garden tub, and a spacious walk-in closet.

Two additional bedrooms are housed in their own wing, making them perfect for kids or guests. Both bedrooms have easy access to a full bathroom. For added privacy and convenience, direct access to the two-car garage is located at the front of the home through the full-sized utility room.