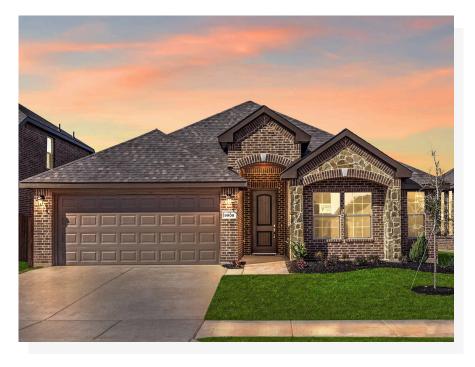

## CONCEPT 1730

Silo Mills

**3** 🖳

2 🖰

1,730 Sq Ft 🖶

2 🚓

Feel right at home in this beautiful single-story floor plan with a focus on privacy and comfort. The spacious layout and clever design welcome you to enjoy your own space in the discreet master retreat or entertain friends and family in your transitional, open concept living spaces.

Choose from six different front elevations, some offering unique optional stone, and intricate brick details. Step inside from the covered front porch and the foyer welcomes you into your home. Continue to the open-concept kitchen, a space designed to be the hub of the home. With ample storage and counter space, stainless steel appliances, large island, and large walk-in pantry, day-to-day life is made easy.