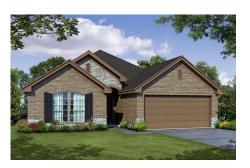

Choose from six different front elevations, some offering unique optional stone, and intricate brick details. Step inside from the covered front porch and the foyer welcomes you into your home. Continue to the open-concept kitchen, a space designed to be the hub of the home. With ample storage and counter space, stainless steel appliances, large island, and large walk-in pantry, day-to-day life is made easy.

## 8 Elevations Available

1730 B

1730 A

1730 B with Stone

1730 C

1730 A with Stone

1730 D With Stone

1730 E with Stone