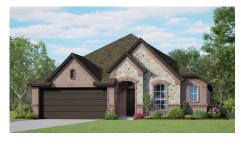

Choose from six different front elevations, some offering unique optional stone, and intricate brick details. Step inside from the covered front porch and the foyer welcomes you into your home. Continue to the open-concept kitchen, a space designed to be the hub of the home. With ample storage and counter space, stainless steel appliances, large island, and large walk-in pantry, day-to-day life is made easy.

## 8 Elevations Available

1730 B

1730 A

1730 B with Stone

1730 C

1730 A with Stone

1730 D With Stone

1730 E with Stone