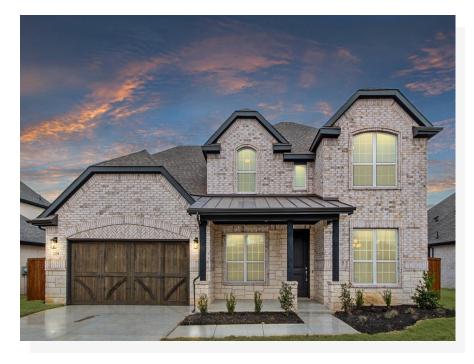

## CONCEPT 3218

**Mockingbird Hills** 

4 🖳 2.5 🖳 3,218 Sq Ft 揙 2 🚓

This spacious floor plan is perfectly suited for families by offering a flexible layout and additional room options that allow you to customize your new home.

Choose from nine different front elevations, five with unique optional stone, and intricate brick details. Step inside from the covered front porch, a perfect space for early morning coffee and to greet your guests. The foyer welcomes you into your home and into the formal dining room. Host dinner parties or enjoy everyday family mealtime in this open space filled with natural light. Across the foyer is the private study, complete with double doors and a storage closet.

## **4 Elevations Available**

3218 B with Stone

3218 C with Stone

3218 D with Stone

3218 A with Stone