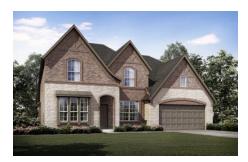

## CONCEPT 3218

**Mockingbird Hills** 

4 🖳 2.5 🖳 3,218 Sq Ft 揙 2 🚓

This spacious floor plan is perfectly suited for families by offering a flexible layout and additional room options that allow you to customize your new home.

Choose from nine different front elevations, five with unique optional stone, and intricate brick details. Step inside from the covered front porch, a perfect space for early morning coffee and to greet your guests. The foyer welcomes you into your home and into the formal dining room. Host dinner parties or enjoy everyday family mealtime in this open space filled with natural light. Across the foyer is the private study, complete with double doors and a storage closet.