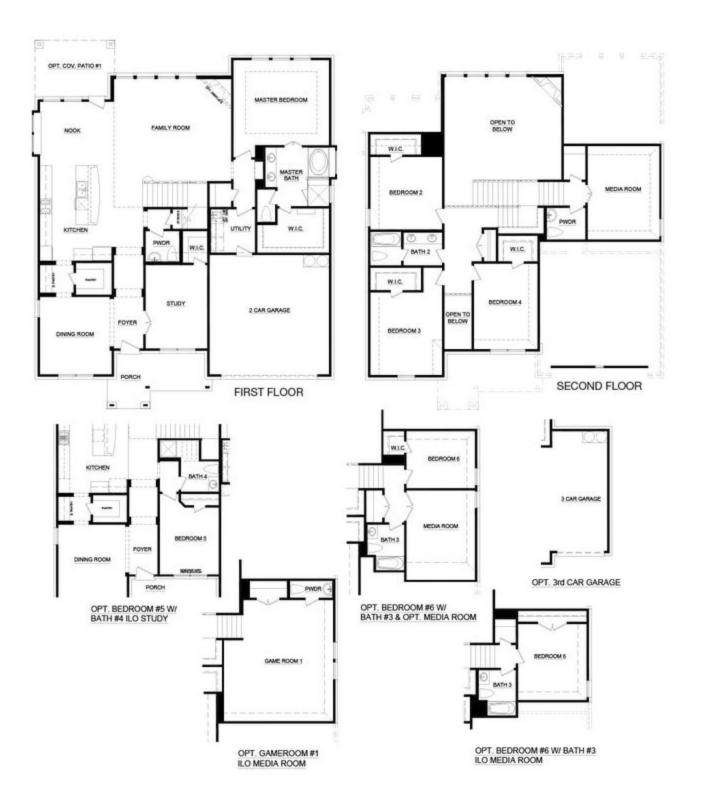

Choose from nine different front elevations, five with unique optional stone, and intricate brick details. Step inside from the covered front porch, a perfect space for early morning coffee and to greet your guests. The foyer welcomes you into your home and into the formal dining room. Host dinner parties or enjoy everyday family mealtime in this open space filled with natural light. Across the foyer is the private study, complete with double doors and a storage closet.

Connected by a butler's pantry and large walk-in pantry is the open-concept kitchen. With ample storage space, stainless steel appliances, and large central island preparing meals and entertaining guests is a breeze. The kitchen opens to a breakfast nook featuring a sunny window seat, creating additional space for seating. The breakfast nook also provides direct access to the optional rear covered patio, a perfect space for enjoying your home outdoors.

Set in the heart of the home, the spacious family room showcases a wall of windows that flood the room with natural light, welcoming friends and family to enjoy this space. Choose to add warmth to this space by including an optional corner fireplace.

The large master suite is tucked away off the family room, providing parents a private space. The adjoined master bathroom is complete with a dual sink vanity, a separate walk-in shower with a seat, large garden tub, and a huge walk-in closet. A powder room, full-sized utility room, and direct access to the two-car garage complete the lower level. If additional parking or storage space is needed, choose to add a third-car garage.

Upstairs offers the ultimate kids' or guests' retreat with three bedrooms, a full bathroom with a dual sink vanity, a powder room, and prewired media room, perfect for family movie night!

This floor plan also has a variety of options to design your home to suit all your family needs. Choose to add a fifth bedroom and fourth bathroom in lieu of the study or a sixth bedroom and third upstairs bathroom in addition to or in lieu of the media room. If you need a space to space for all the kids to play, choose to add an upstairs game room. With so many options, this floor plan provides a space for everyone.