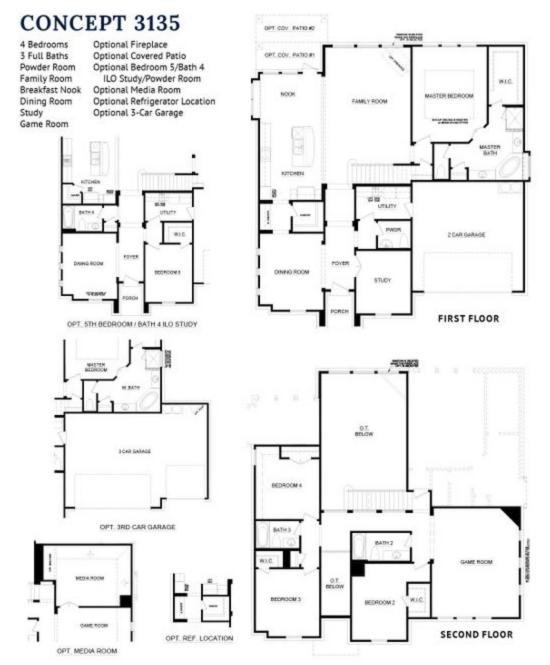

## 120 Goldfinch Road

Joshua, TX 76058

4 🗠

3.5 🔑

3,135

2 🚓

This expansive home offers a traditional floor plan for those seeking classic style and easy daily living. Step in from the covered front porch and into the foyer which welcomes you into the private study. Finished with double doors, this space creates the perfect home office or a quiet area to enjoy hobbies. Across the foyer is the formal dining room filled with natural light, an ideal space for entertaining guests or enjoying everyday family mealtime. This beautiful kitchen has everything you could ever want! Not only is it connected to a butler's pantry and a large walk-in pantry, but it features a large central island with stainless steel appliances, beautiful cabinets, quartz countertops and plenty of storage space. The breakfast nook provides direct access to the rear-covered patio, and has a built-in window seat for extra seating! And if that wasn't enough, the spacious family room features a wall of windows and an inviting wood burning stone corner fireplace, perfect for gathering with friends and family and making memories. Designed for optimal privacy and relaxation, the master suite is tucked away from the family room. Enjoy a spacious room with boxed ceilings and an adjoined master bathroom featuring dual vanities, a large corner garden tub, a separate walk-in shower, a linen closet, and a large walk-in closet. For added convenience, a powder room and full-sized utility room with direct access to the two-car garage complete the lower level. The grand staircase in this spacious home can take you to new heights. After ascending up the stairs, you reach the central landing that allows for a great view of everyone below. This floor hosts three large bedrooms which each come with their own linen closets, as well as two full baths, offering plenty of space and privacy for visitors. For those looking for room to simply relax and unwind, the game room is perfect for an upstairs living area or playroom – it could be a great spot for hosting family board game nights!

## Floorplan 3135

In a continuing effort to improve our products and communities, Antares Homes may (in its sole and exclusive discretion and without creating any obligation or notice) abandon, change, or otherwise modify plans, pricing, included features, home site availability, terms, etc. All images, renderings, dimensions, depictions or descriptions of home designs and layous being offered and effort or completed improvements. All dimensions and designs are subject to field variations and modifications. © 2022 Antares Homes.