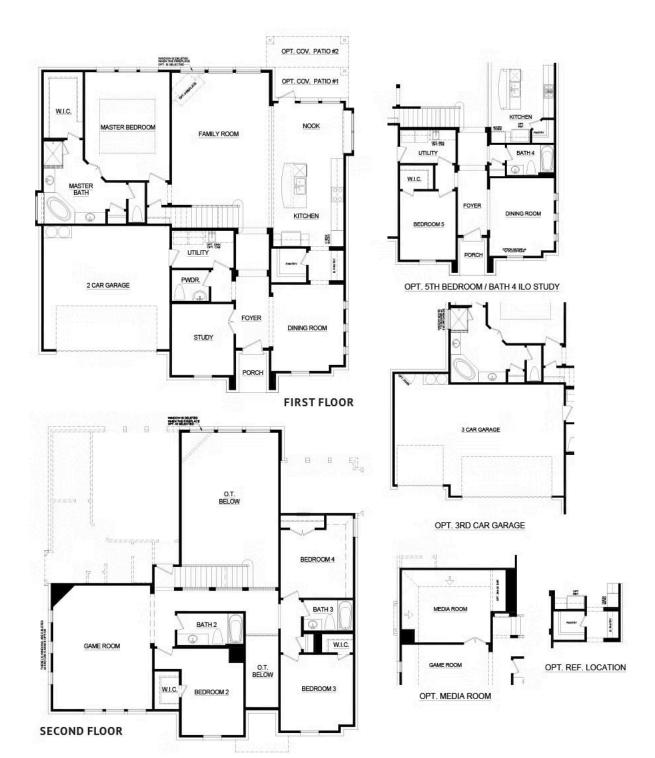

## 109 Mockingbird Hill Drive

Joshua, TX 76058

4 🗠

3.5

3,135

2 🚓

This expansive home offers a traditional floor plan for those seeking classic style and easy daily living. Step in from the covered front porch and into the foyer which welcomes you into the private study. Finished with double doors, this space creates the perfect home office or a quiet area to enjoy hobbies. Across the foyer is the formal dining room filled with natural light, an ideal space for entertaining guests or enjoying everyday family mealtime. This beautiful kitchen has everything you could ever want! Not only is it connected to a butler's pantry and a large walk-in pantry, but it features a large center island with stainless steel appliances, white cabinets, quartz countertops, and plenty of storage space. The breakfast nook provides direct access to the rear-covered patio, and has a built-in window seat for extra seating! And if that wasn't enough, the spacious family room features a wall of windows and an inviting wood-burning stone corner fireplace, perfect for gathering with friends and family and making memories. Designed for optimal privacy and relaxation, the master suite is tucked away from the family room. Enjoy a spacious room with boxed ceilings and an adjoined master bathroom featuring dual vanities, a large corner garden tub, a separate walk-in shower, a linen closet, and a large walk-in closet. For added convenience, a powder room and full-sized utility room with direct access to the two-car garage complete the lower level. The grand staircase in this spacious home can take you to new heights. After ascending up the stairs, you reach the central landing that allows for a great view of everyone below. This floor hosts three large bedrooms as well as two full baths, offering plenty of space and privacy for visitors. For those looking for a room to simply relax and unwind, the game room is perfect for an upstairs living area or playroom – it could be a great spot for hosting family board game nights!