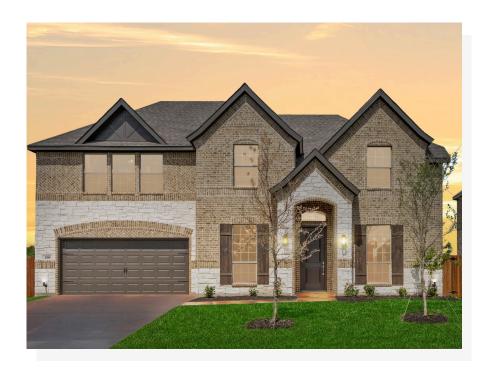

## 109 Mockingbird Hill Drive

Joshua, TX 76058

4 🗠

3.5

3,135

2 🚓

This expansive home offers a traditional floor plan for those seeking classic style and easy daily living. Step in from the covered front porch and into the foyer which welcomes you into the private study. Finished with double doors, this space creates the perfect home office or a quiet area to enjoy hobbies. Across the foyer is the formal dining room filled with natural light, an ideal space for entertaining guests or enjoying everyday family mealtime. This beautiful kitchen has everything you could ever want! Not only is it connected to a butler's pantry and a large walk-in pantry, but it features a large center island with stainless steel appliances, white cabinets, quartz countertops, and plenty of storage space. The breakfast nook provides direct access to the rear-covered patio, and has a built-in window seat for extra seating! And if that wasn't enough, the spacious family room features a wall of windows and an inviting wood-burning stone corner fireplace, perfect for gathering with friends and family and making memories. Designed for optimal privacy and relaxation, the master suite is tucked away from the family room. Enjoy a spacious room with boxed ceilings and an adjoined master bathroom featuring dual vanities, a large corner garden tub, a separate walk-in shower, a linen closet, and a large walk-in closet. For added convenience, a powder room and full-sized utility room with direct access to the two-car garage complete the lower level. The grand staircase in this spacious home can take you to new heights. After ascending up the stairs, you reach the central landing that allows for a great view of everyone below. This floor hosts three large bedrooms as well as two full baths, offering plenty of space and privacy for visitors. For those looking for a room to simply relax and unwind, the game room is perfect for an upstairs living area or playroom – it could be a great spot for hosting family board game nights!