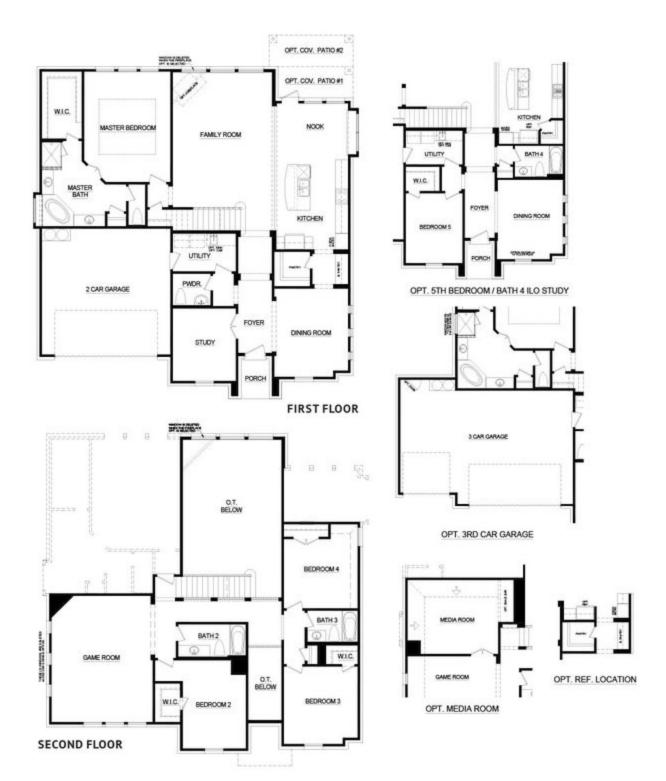

## **Mockingbird Hills**

4 🗠

3.5

3,135 Sq Ft 🖳

2 🚓

This expansive home offers a traditional floor plan for those seeking classic style and easy daily living.

Choose from three different front elevations, each featuring unique optional stone, and intricate brick details. Step in from the covered front porch and into the foyer which welcomes you into the private study. Finished with double doors, this space creates the perfect home office or a quiet area to enjoy hobbies. Across the foyer is the formal dining room filled with natural light, an ideal space for entertaining guests or enjoying everyday family mealtime.

Connected by a butler's pantry and a large walk-in pantry is the open-concept kitchen. The kitchen features a large central island, stainless steel appliances, and ample counter and storage space. It also opens to a breakfast nook with a built-in window seat for additional seating. The breakfast nook also provides direct access to the rear covered patio. Choose from two different sizes to suit your outdoor living needs.

The spacious family room features a wall of windows and offers a space for friends and family to gather. Choose to add warmth to the family room by adding an optional corner fireplace.

Designed for optimal privacy and relaxation, the master suite is tucked away off the family room. Enjoy a spacious room with vaulted ceilings and an adjoined master bathroom featuring dual vanities, large corner garden tub, separate walk-in shower, linen closet, and a large walk-in closet.

For added convenience, a powder room and full-sized utility room with direct access to the two-car garage complete the lower level. If additional parking or storage space is needed, choose to add the optional third-car garage. This floor plan also offers the option to create a fifth bedroom in lieu of the study if a guest retreat is needed.

Three additional bedrooms, two full bathrooms, and a large game room are housed on the second level, creating the ultimate kid's retreat. If family movie night is a staple in your household, choose to add a media room that is pre-wired for a surround sound, bringing the theatre to you!