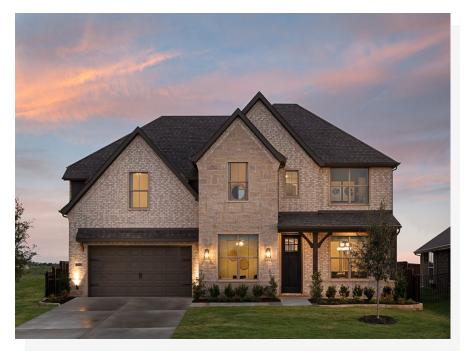

## **Mockingbird Hills**

4 🗠

3.5

3,135 Sq Ft 🖳

2 🚓

This expansive home offers a traditional floor plan for those seeking classic style and easy daily living.

Choose from three different front elevations, each featuring unique optional stone, and intricate brick details. Step in from the covered front porch and into the foyer which welcomes you into the private study. Finished with double doors, this space creates the perfect home office or a quiet area to enjoy hobbies. Across the foyer is the formal dining room filled with natural light, an ideal space for entertaining guests or enjoying everyday family mealtime.