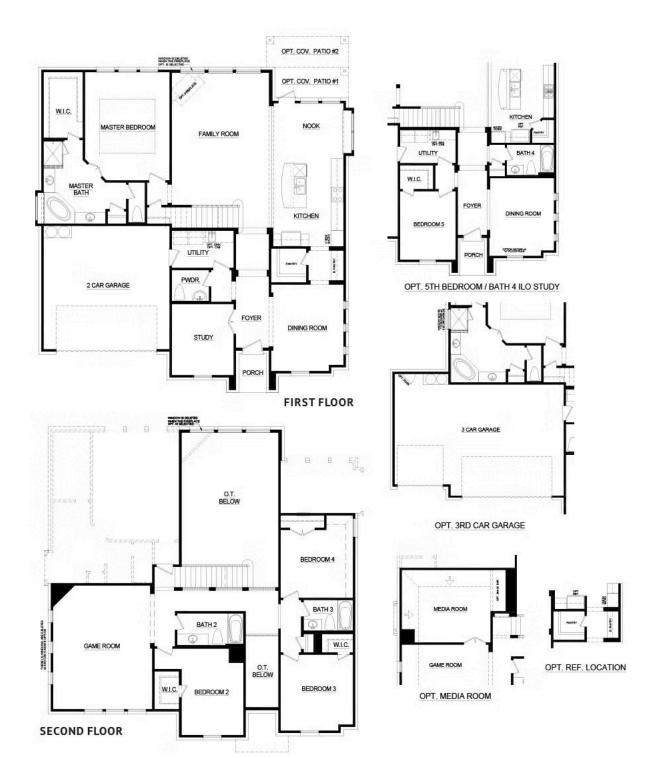

## **Mockingbird Hills**

4 🖳

3.5

3,135 Sq Ft 🖺

2 🚓

This expansive home offers a traditional floor plan for those seeking classic style and easy daily living.

Choose from three different front elevations, each featuring unique optional stone, and intricate brick details. Step in from the covered front porch and into the foyer which welcomes you into the private study. Finished with double doors, this space creates the perfect home office or a quiet area to enjoy hobbies. Across the foyer is the formal dining room filled with natural light, an ideal space for entertaining guests or enjoying everyday family mealtime.

Connected by a butler's pantry and a large walk-in pantry is the open-concept kitchen. The kitchen features a large central island, stainless steel appliances, and ample counter and storage space. It also opens to a breakfast nook with a built-in window seat for additional seating. The breakfast nook also provides direct access to the rear covered patio. Choose from two different sizes to suit your outdoor living needs.

The spacious family room features a wall of windows and offers a space for friends and family to gather. Choose to add warmth to the family room by adding an optional corner fireplace.

Designed for optimal privacy and relaxation, the master suite is tucked away off the family room. Enjoy a spacious room with vaulted ceilings and an adjoined master bathroom featuring dual vanities, large corner garden tub, separate walk-in shower, linen closet, and a large walk-in closet.

For added convenience, a powder room and full-sized utility room with direct access to the two-car garage complete the lower level. If additional parking or storage space is needed, choose to add the optional third-car garage. This floor plan also offers the option to create a fifth bedroom in lieu of the study if a guest retreat is needed.

Three additional bedrooms, two full bathrooms, and a large game room are housed on the second level, creating the ultimate kid's retreat. If family movie night is a staple in your household, choose to add a media room that is pre-wired for a surround sound, bringing the theatre to you!