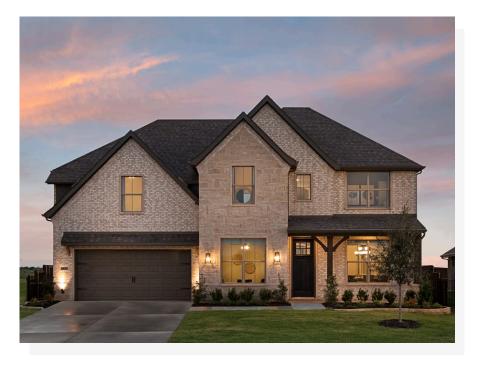

## **Mockingbird Hills**

4 🖳

3.5

3,135 Sq Ft 🖺

2 🚓

This expansive home offers a traditional floor plan for those seeking classic style and easy daily living.

Choose from three different front elevations, each featuring unique optional stone, and intricate brick details. Step in from the covered front porch and into the foyer which welcomes you into the private study. Finished with double doors, this space creates the perfect home office or a quiet area to enjoy hobbies. Across the foyer is the formal dining room filled with natural light, an ideal space for entertaining guests or enjoying everyday family mealtime.