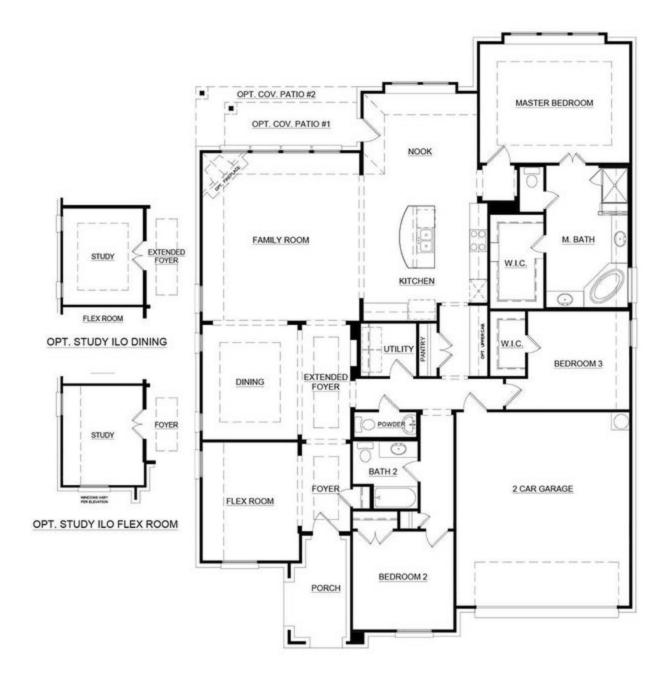

## 133 Goldfinch Road

Joshua, TX 76058

3 🖳 2.5 🖳 2,434 🖫 2 🚓

This well-designed 3-bedroom home offers generous entertaining spaces while providing quiet retreats for ultimate relaxation. Through the foyer, featuring boxed ceilings, enter into the study with double doors, giving you the space to do work or hobbies without interruption. Following the extended foyer is the dining room with boxed ceilings welcoming family and friends into the space. This open-concept wood-look tile flooring kitchen, breakfast nook, and family room are sure to be the meeting place of your home. The family room features a cornerstone wood burning fireplace that is sure to bring plenty of warmth and comfort into this space and a wall of windows that is perfect for bringing a touch of brightness into your home. For the busy family or entertaining host, the open-concept kitchen of this house is an absolute dream come true! Ample storage means you won't have to struggle to find what you're looking for. Meanwhile, stainless steel appliances and beautiful cabinets give a modern and clean look that will be sure to impress your guests. To top it off, granite countertops and a central island provide the perfect setting for prepping up any meal. After dining in style at the spacious breakfast nook that can seat 8-10 people, take everyone outside to enjoy some fresh air on the large covered patio. Tucked away from the family room for privacy is the master suite. Enjoy a spacious room with boxed ceilings and an adjoined master bathroom featuring a dual sink vanity, large garden tub, separate walk-in shower with a seat, linen closet, and large walk-in closet. The spacious layout of this home ensures that there's plenty of room to spread out and have fun! Two extra bedrooms located near the front make it super convenient for out-of-town guests or your own kids if they need their own space. You'll also appreciate the easy access both rooms have to a full bathroom and a convenient powder room. And with a full-sized utility room that provides loads of storage as well as an attached two-car garage.

## **CONCEPT 2434**

| 3 Bedrooms     | Flex Room         |
|----------------|-------------------|
| 2 Full Baths   | 2 Car Garage      |
| Powder Bath    | Optional Study IL |
| Family Room    | Optional Study IL |
| Dining Room    | Optional Covered  |
| Breakfast Nook | Optional Fireplac |

LO Dining Room LO Flex Room d Patio ce

In a continuing effort to improve our products and communities, Antares Homes may (in its sole and exclusive discretion and without creating any obligation or notice) abandon, change, or otherwise modify plans, pricing, included features, home site availability, terms, etc. All images, renderings, dimensions, depictions or descriptions of home designs and layous being offered are for representational and informational guoposes only and may viry from the homes being built or completed improvements. All dimensions and designs are subject to field variations and modifications. © 2022 Antares Homes.