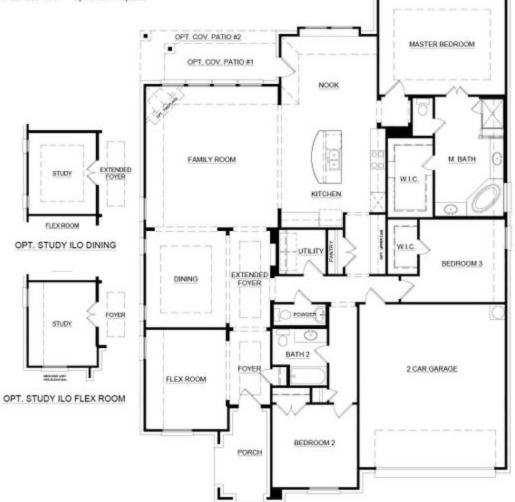

## 133 Goldfinch Road

Joshua, TX 76058

3 🖳 2.5 🖳 2,434 🖫 2 🚓

This well-designed 3-bedroom home offers generous entertaining spaces while providing quiet retreats for ultimate relaxation. Through the foyer, featuring boxed ceilings, enter into the study with double doors, giving you the space to do work or hobbies without interruption. Following the extended foyer is the dining room with boxed ceilings welcoming family and friends into the space. This open-concept wood-look tile flooring kitchen, breakfast nook, and family room are sure to be the meeting place of your home. The family room features a cornerstone wood burning fireplace that is sure to bring plenty of warmth and comfort into this space and a wall of windows that is perfect for bringing a touch of brightness into your home. For the busy family or entertaining host, the open-concept kitchen of this house is an absolute dream come true! Ample storage means you won't have to struggle to find what you're looking for. Meanwhile, stainless steel appliances and beautiful cabinets give a modern and clean look that will be sure to impress your guests. To top it off, granite countertops and a central island provide the perfect setting for prepping up any meal. After dining in style at the spacious breakfast nook that can seat 8-10 people, take everyone outside to enjoy some fresh air on the large covered patio. Tucked away from the family room for privacy is the master suite. Enjoy a spacious room with boxed ceilings and an adjoined master bathroom featuring a dual sink vanity, large garden tub, separate walk-in shower with a seat, linen closet, and large walk-in closet. The spacious layout of this home ensures that there's plenty of room to spread out and have fun! Two extra bedrooms located near the front make it super convenient for out-of-town guests or your own kids if they need their own space. You'll also appreciate the easy access both rooms have to a full bathroom and a convenient powder room. And with a full-sized utility room that provides loads of storage as well as an attached two-car garage.

## **CONCEPT 2434**

| 3 Bedrooms     | Flex Room         |
|----------------|-------------------|
| 2 Full Baths   | 2 Car Garage      |
| Powder Bath    | Optional Study IL |
| Family Room    | Optional Study IL |
| Dining Room    | Optional Covered  |
| Breakfast Nook | Optional Fireplac |

LO Dining Room LO Flex Room d Patio ce

In a continuing effort to improve our products and communities, Antares Homes may (in its sole and exclusive discretion and without creating any obligation or notice) abandon, change, or otherwise modify plans, pricing, included features, home site availability, terms, etc. All images, renderings, dimensions, depictions or descriptions of home designs and layous being offered are for representational and informational guoposes only and may viry from the homes being built or completed improvements. All dimensions and designs are subject to field variations and modifications. © 2022 Antares Homes.